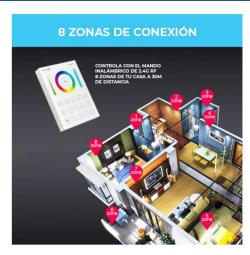

## Ref. B8-RGB+CCT

8-zone RGB+CCT remote wall control panel. Control your color, intensity/saturation and brightness. This product offers you a range of 16 million color options. Adjusts the color temperature from a warm white 2700 to a cool white 6500K. Perfect for "Mi Light" RGBW and RGBCCT series products (smart bulbs, smart strips, etc.). 2.4G wireless transmission. Sync as many fixtures as you want within 30 meters distance. 3V voltage. Transmitting power: 6dBm.\*AAA batteries not included