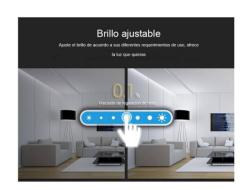

## Ref. B8-RGB+CCT

8-zone RGB+CCT remote wall control panel. Control your color, intensity/saturation and brightness. This product offers you a range of 16 million color options. Adjusts the color temperature from a warm white 2700 to a cool white 6500K. Perfect for "Mi Light" RGBW and RGBCCT series products (smart bulbs, smart strips, etc.). 2.4G wireless transmission. Sync as many fixtures as you want within 30 meters distance. 3V voltage. Transmitting power: 6dBm.\*AAA batteries not included