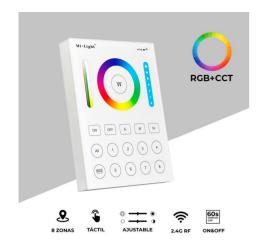

## Remote Control 8 Zones RGB+CCT | Mi Light

## Ref. B8-RGB+CCT

8-zone RGB+CCT remote wall control panel. Control your color, intensity/saturation and brightness. This product offers you a range of 16 million color options. Adjusts the color temperature from a warm white 2700 to a cool white 6500K. Perfect for "Mi Light" RGBW and RGBCCT series products (smart bulbs, smart strips, etc.). 2.4G wireless transmission. Sync as many fixtures as you want within 30 meters distance. 3V voltage. Transmitting power: 6dBm.\*AAA batteries not included