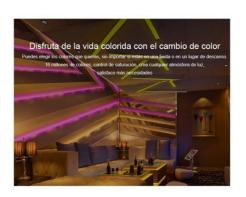

## Ref. B8-RGB+CCT

8-zone RGB+CCT remote wall control panel. Control your color, intensity/saturation and brightness. This product offers you a range of 16 million color options. Adjusts the color temperature from a warm white 2700 to a cool white 6500K. Perfect for "Mi Light" RGBW and RGBCCT series products (smart bulbs, smart strips, etc.). 2.4G wireless transmission. Sync as many fixtures as you want within 30 meters distance. 3V voltage. Transmitting power: 6dBm.\*AAA batteries not included