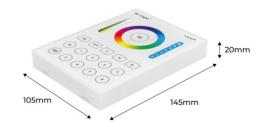

## Ref. B8-RGB+CCT

8-zone RGB+CCT remote wall control panel. Control your color, intensity/saturation and brightness. This product offers you a range of 16 million color options. Adjusts the color temperature from a warm white 2700 to a cool white 6500K. Perfect for "Mi Light" RGBW and RGBCCT series products (smart bulbs, smart strips, etc.). 2.4G wireless transmission. Sync as many fixtures as you want within 30 meters distance. 3V voltage. Transmitting power: 6dBm.\*AAA batteries not included

## Datos del producto

| Nominal Voltage (V)   | 3V (2 AAA Batteries) /DC 3.3V |
|-----------------------|-------------------------------|
| Frequency (Hz)        | 2.4GHz                        |
| Sensor                | Yes                           |
| Detection range (m)   | 30m                           |
| Dimensions (mm) Lxlxh | 145x105x20mm                  |
|                       |                               |
| Material              | plastic and glass screen      |
| Material Use Outdoor  | plastic and glass screen      |
|                       |                               |
| Use Outdoor           | No                            |