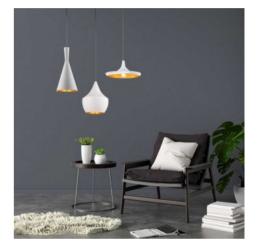

## Kit of 3 Nordic pendant lamps "SOLVANG - HELGA - KOLDING".

### Ref. LN-3000K

Kit of 3 Nordic hanging lamps "SOLVANG - HELGA - KOLDING". Perfect for creating warm and cozy environments, inspired by the models Tom Dixon - Beat tall. They are 3 lamps with minimalist and elegant style, of these models we can highlight its elegance and minimalism that transmit us with each of its details. Its Nordic Scandinavian design, made of aluminum and matt lacquered on the outside and golden colors inside, is perfect for open spaces, little cluttered. When the lamps are turned on, a golden light will invade the entire room, creating a warm and cozy lighting effect. This luminosity is achieved by the golden tones that bathe the interior of the lamps, but also by its interior texture that reminds us of the honeycomb of a swarm of bees.