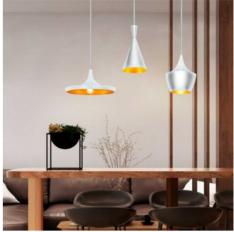

## Kit of 3 Nordic pendant lamps "SOLVANG - HELGA - KOLDING".

### Ref. LN-3000K

Kit of 3 Nordic hanging lamps "SOLVANG - HELGA - KOLDING". Perfect for creating warm and cozy environments, inspired by the models Tom Dixon - Beat tall. They are 3 lamps with minimalist and elegant style, of these models we can highlight its elegance and minimalism that transmit us with each of its details. Its Nordic Scandinavian design, made of aluminum and matt lacquered on the outside and golden colors inside, is perfect for open spaces, little cluttered. When the lamps are turned on, a golden light will invade the entire room, creating a warm and cozy lighting effect. This luminosity is achieved by the golden tones that bathe the interior of the lamps, but also by its interior texture that reminds us of the honeycomb of a swarm of bees.