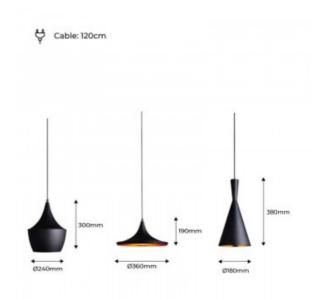

### Ref. LN-3000K

Kit of 3 Nordic hanging lamps "SOLVANG - HELGA - KOLDING". Perfect for creating warm and cozy environments, inspired by the models Tom Dixon - Beat tall. They are 3 lamps with minimalist and elegant style, of these models we can highlight its elegance and minimalism that transmit us with each of its details. Its Nordic Scandinavian design, made of aluminum and matt lacquered on the outside and golden colors inside, is perfect for open spaces, little cluttered. When the lamps are turned on, a golden light will invade the entire room, creating a warm and cozy lighting effect. This luminosity is achieved by the golden tones that bathe the interior of the lamps, but also by its interior texture that reminds us of the honeycomb of a swarm of bees.

# **Product data**

| Nominal Voltage (V) | 230                                   |
|---------------------|---------------------------------------|
| Socket              | E27                                   |
| Orientable          | No                                    |
| Material            | Aluminium                             |
| Use Outdoor         | No                                    |
| IP                  | IP20                                  |
| Frequency of use    | Normal                                |
| Certificates        | CE, ROHS                              |
| Warranty            | According to legal guarantee: 2 years |
| Mounting            | Hanging                               |
| Style               | Nordic, Design                        |