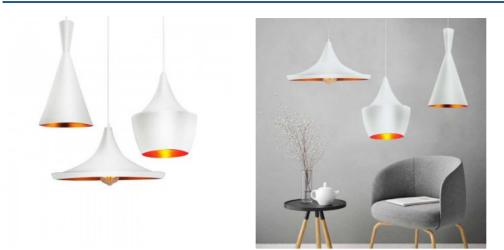

## Kit of 3 Nordic pendant lamps "SOLVANG - HELGA - KOLDING".

### Ref. LN-3000K

Kit of 3 Nordic hanging lamps "SOLVANG - HELGA - KOLDING". Perfect for creating warm and cozy environments, inspired by the models Tom Dixon - Beat tall. They are 3 lamps with minimalist and elegant style, of these models we can highlight its elegance and minimalism that transmit us with each of its details. Its Nordic Scandinavian design, made of aluminum and matt lacquered on the outside and golden colors inside, is perfect for open spaces, little cluttered. When the lamps are turned on, a golden light will invade the entire room, creating a warm and cozy lighting effect. This luminosity is achieved by the golden tones that bathe the interior of the lamps, but also by its interior texture that reminds us of the honeycomb of a swarm of bees.