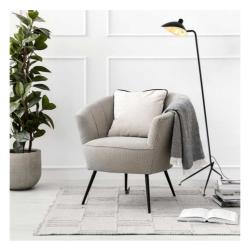

## Design floor lamp "Mel" - E27

## Ref. L3072-N

Avant-garde and elegant floor lamp. Made of aluminum with matte black finish, it has a unique and distinctive, addressable lampshade. It allows you to adjust the orientation of the light according to the needs of each environment. This lamp is not only aesthetically appealing, but also stands out for its exceptional quality and durability.\*\*E27 bulb - NOT included\*\*