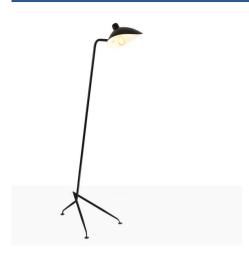

## Design floor lamp "Mel" - E27

## Ref. L3072-N

Avant-garde and elegant floor lamp. Made of aluminum with matte black finish, it has a unique and distinctive, addressable lampshade. It allows you to adjust the orientation of the light according to the needs of each environment. This lamp is not only aesthetically appealing, but also stands out for its exceptional quality and durability.\*\*E27 bulb - NOT included\*\*