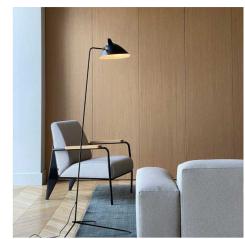

## Design floor lamp "Mel" - E27

## Ref. L3072-N

Avant-garde and elegant floor lamp. Made of aluminum with matte black finish, it has a unique and distinctive, addressable lampshade. It allows you to adjust the orientation of the light according to the needs of each environment. This lamp is not only aesthetically appealing, but also stands out for its exceptional quality and durability.\*\*E27 bulb - NOT included\*\*