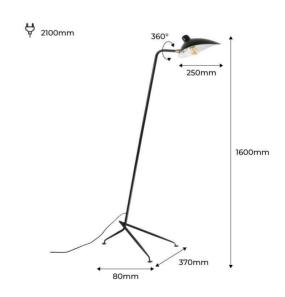

## Ref. L3072-N

Avant-garde and elegant floor lamp. Made of aluminum with matte black finish, it has a unique and distinctive, addressable lampshade. It allows you to adjust the orientation of the light according to the needs of each environment. This lamp is not only aesthetically appealing, but also stands out for its exceptional quality and durability.\*\*E27 bulb - NOT included\*\*