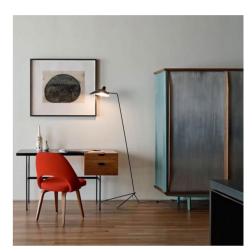

## Design floor lamp "Mel" - E27

## Ref. L3072-N

Avant-garde and elegant floor lamp. Made of aluminum with matte black finish, it has a unique and distinctive, addressable lampshade. It allows you to adjust the orientation of the light according to the needs of each environment. This lamp is not only aesthetically appealing, but also stands out for its exceptional quality and durability.\*\*E27 bulb - NOT included\*\*