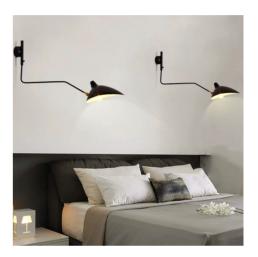

## "Millan" design wall lamp - E27

## Ref. L3071-N

Avant-garde and elegant wall sconce. Composed of an adjustable aluminum arm that ends in a unique and distinctive shade, also adjustable. It allows to adjust the orientation of the light according to the needs of each environment. This wall light is not only aesthetically appealing, but also stands out for its exceptional quality and durability. Available in black color.\*\*E27 bulb - NOT included\*\*