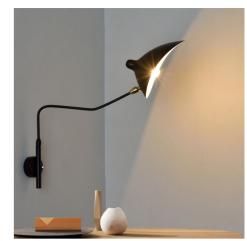

## "Millan" design wall lamp - E27

## Ref. L3071-N

Avant-garde and elegant wall sconce. Composed of an adjustable aluminum arm that ends in a unique and distinctive shade, also adjustable. It allows to adjust the orientation of the light according to the needs of each environment. This wall light is not only aesthetically appealing, but also stands out for its exceptional quality and durability. Available in black color.\*\*E27 bulb - NOT included\*\*