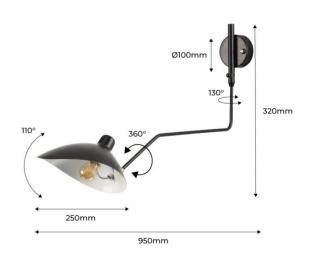

## Ref. L3071-N

Avant-garde and elegant wall sconce. Composed of an adjustable aluminum arm that ends in a unique and distinctive shade, also adjustable. It allows to adjust the orientation of the light according to the needs of each environment. This wall light is not only aesthetically appealing, but also stands out for its exceptional quality and durability. Available in black color.\*\*E27 bulb - NOT included\*\*