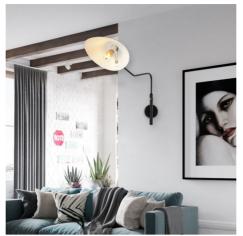

## "Millan" design wall lamp - E27

## Ref. L3071-N

Avant-garde and elegant wall sconce. Composed of an adjustable aluminum arm that ends in a unique and distinctive shade, also adjustable. It allows to adjust the orientation of the light according to the needs of each environment. This wall light is not only aesthetically appealing, but also stands out for its exceptional quality and durability. Available in black color.\*\*E27 bulb - NOT included\*\*