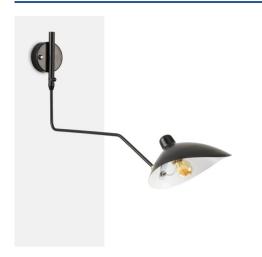

## "Millan" design wall lamp - E27

## Ref. L3071-N

Avant-garde and elegant wall sconce. Composed of an adjustable aluminum arm that ends in a unique and distinctive shade, also adjustable. It allows to adjust the orientation of the light according to the needs of each environment. This wall light is not only aesthetically appealing, but also stands out for its exceptional quality and durability. Available in black color.\*\*E27 bulb - NOT included\*\*