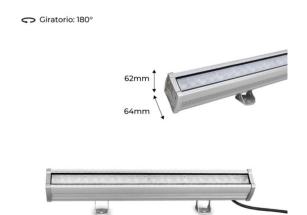

## Ref. RL3-24

RGB+CCTLED wall washer, 24W power and IP66 protection degree. LED floodlight with high luminous intensity of 1600 lumens. With the WL-BOX1 (not included), can control the luminaire via mobile application. Luminous efficiency of 67lm/W. With high color rendering (CRI>80) and a light opening angle of 15-60°. These outdoor LED floodlights offer 16 million colors and a white light range from 2700°K to 6500°K. Compatible with all Mi Light RGB+CCT controllers. Allows the connection of several LED washers, with remote control or Wifi, between them, controllable. Control distance up to 30 meters.\*\*The remote control and controller are not included.

521mm