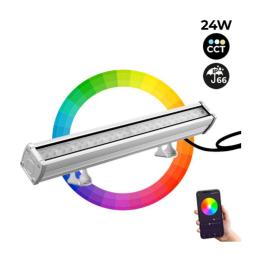

## Ref. RL3-24

RGB+CCTLED wall washer, 24W power and IP66 protection degree. LED floodlight with high luminous intensity of 1600 lumens. With the WL-BOX1 (not included), can control the luminaire via mobile application. Luminous efficiency of 67lm/W. With high color rendering (CRI>80) and a light opening angle of 15-60°. These outdoor LED floodlights offer 16 million colors and a white light range from 2700°K to 6500°K. Compatible with all Mi Light RGB+CCT controllers. Allows the connection of several LED washers, with remote control or Wifi, between them, controllable. Control distance up to 30 meters.\*\*The remote control and controller are not included.