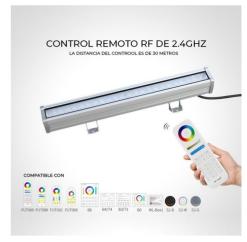

## Ref. RL3-24

RGB+CCTLED wall washer, 24W power and IP66 protection degree. LED floodlight with high luminous intensity of 1600 lumens. With the WL-BOX1 (not included), can control the luminaire via mobile application. Luminous efficiency of 67lm/W. With high color rendering (CRI>80) and a light opening angle of 15-60°. These outdoor LED floodlights offer 16 million colors and a white light range from 2700°K to 6500°K. Compatible with all Mi Light RGB+CCT controllers. Allows the connection of several LED washers, with remote control or Wifi, between them, controllable. Control distance up to 30 meters.\*\*The remote control and controller are not included.