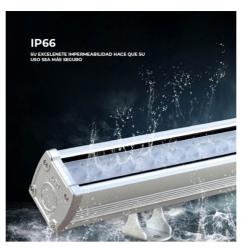

## Ref. RL3-24

RGB+CCTLED wall washer, 24W power and IP66 protection degree. LED floodlight with high luminous intensity of 1600 lumens. With the WL-BOX1 (not included), can control the luminaire via mobile application. Luminous efficiency of 67lm/W. With high color rendering (CRI>80) and a light opening angle of 15-60°. These outdoor LED floodlights offer 16 million colors and a white light range from 2700°K to 6500°K. Compatible with all Mi Light RGB+CCT controllers. Allows the connection of several LED washers, with remote control or Wifi, between them, controllable. Control distance up to 30 meters.\*\*The remote control and controller are not included.