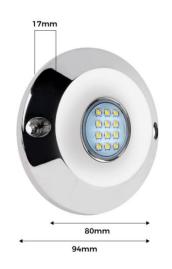

## Ref. B2193

60WLED underwater surfacelights for boats, motorboats, pleasure yachts and pleasure craft, can also be used in swimming pools, jacuzzis, ponds, etc.. It is installed directly on the hull of the boat, submerged below the waterline. Manufactured in stainless steel housing with AISI 316L marine treatment and input voltage 12VDC. ✓ 60W ✓ 12VDC ✓ Cool White ✓ IP68