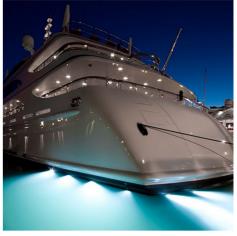

## Ref. B2193

60WLED underwater surfacelights for boats, motorboats, pleasure yachts and pleasure craft, can also be used in swimming pools, jacuzzis, ponds, etc.. It is installed directly on the hull of the boat, submerged below the waterline. Manufactured in stainless steel housing with AISI 316L marine treatment and input voltage 12VDC. ✓ 60W ✓ 12VDC ✓ Cool White ✓ IP68