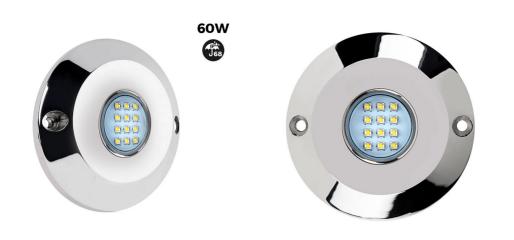

## SURFACE MARINE LAMP 60W "Cool White" 12V IP68

## Ref. B2193

60WLED underwater surfacelights for boats, motorboats, pleasure yachts and pleasure craft, can also be used in swimming pools, jacuzzis, ponds, etc.. It is installed directly on the hull of the boat, submerged below the waterline. Manufactured in stainless steel housing with AISI 316L marine treatment and input voltage 12VDC. ✓ 60W ✓ 12VDC ✓ Cool White ✓ IP68