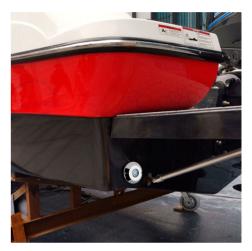

## Ref. B2193

60WLED underwater surfacelights for boats, motorboats, pleasure yachts and pleasure craft, can also be used in swimming pools, jacuzzis, ponds, etc.. It is installed directly on the hull of the boat, submerged below the waterline. Manufactured in stainless steel housing with AISI 316L marine treatment and input voltage 12VDC. ✓ 60W ✓ 12VDC ✓ Cool White ✓ IP68