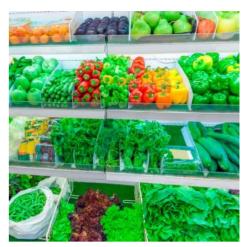

## Ref. B8710-VER

Ceiling pendant lamp LED with special bell-shaped for greenhouses. It incorporates LED chip of 36W of power. The cable is extendable up to 1600mm. It is perfect for professional lighting (suitable for commercial premises and businesses). Available in white and black. The LED vegetable hood accentuates the green color and gives the sensation of freshness of the vegetables giving the sensation of freshness. The high color rendering index shows the real color in a natural way. For vegetable lighting LED luminaires are specially designed to enhance the color and highlight the freshness of the product. This range of LED lamps are perfect for greengrocers, organic stores or general retail outlets. ✓ 36W ✓ 230V ✓ IP20