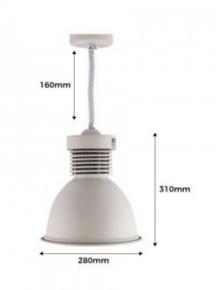

## Ref. B8710-VER

Ceiling pendant lamp LED with special bell-shaped for greenhouses. It incorporates LED chip of 36W of power. The cable is extendable up to 1600mm. It is perfect for professional lighting (suitable for commercial premises and businesses). Available in white and black. The LED vegetable hood accentuates the green color and gives the sensation of freshness of the vegetables giving the sensation of freshness. The high color rendering index shows the real color in a natural way. For vegetable lighting LED luminaires are specially designed to enhance the color and highlight the freshness of the product. This range of LED lamps are perfect for greengrocers, organic stores or general retail outlets. ✓ 36W ✓ 230V ✓ IP20