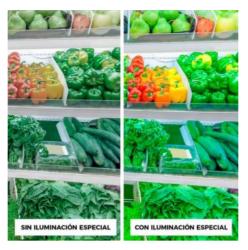

## Ref. B8710-VER

Ceiling pendant lamp LED with special bell-shaped for greenhouses. It incorporates LED chip of 36W of power. The cable is extendable up to 1600mm. It is perfect for professional lighting (suitable for commercial premises and businesses). Available in white and black. The LED vegetable hood accentuates the green color and gives the sensation of freshness of the vegetables giving the sensation of freshness. The high color rendering index shows the real color in a natural way. For vegetable lighting LED luminaires are specially designed to enhance the color and highlight the freshness of the product. This range of LED lamps are perfect for greengrocers, organic stores or general retail outlets. ✓ 36W ✓ 230V ✓ IP20