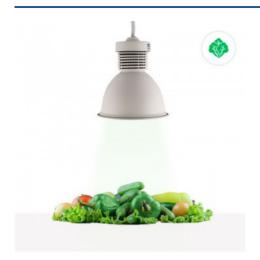

## LED Bell Lamp 36W special for greengroceries

## Ref. B8710-VER

Ceiling pendant lamp LED with special bell-shaped for greenhouses. It incorporates LED chip of 36W of power. The cable is extendable up to 1600mm. It is perfect for professional lighting (suitable for commercial premises and businesses). Available in white and black. The LED vegetable hood accentuates the green color and gives the sensation of freshness of the vegetables giving the sensation of freshness. The high color rendering index shows the real color in a natural way. For vegetable lighting LED luminaires are specially designed to enhance the color and highlight the freshness of the product. This range of LED lamps are perfect for greengrocers, organic stores or general retail outlets. ✓ 36W ✓ 230V ✓ IP20