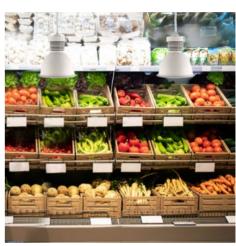

## LED Bell Lamp 36W special for greengroceries

## Ref. B8710-VER

Ceiling pendant lamp LED with special bell-shaped for greenhouses. It incorporates LED chip of 36W of power. The cable is extendable up to 1600mm. It is perfect for professional lighting (suitable for commercial premises and businesses). Available in white and black. The LED vegetable hood accentuates the green color and gives the sensation of freshness of the vegetables giving the sensation of freshness. The high color rendering index shows the real color in a natural way. For vegetable lighting LED luminaires are specially designed to enhance the color and highlight the freshness of the product. This range of LED lamps are perfect for greengrocers, organic stores or general retail outlets. ✓ 36W ✓ 230V ✓ IP20