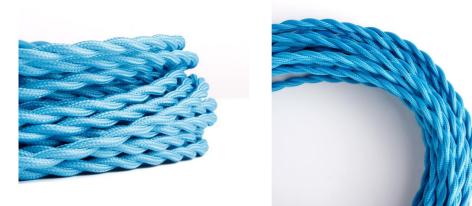

## Braided Cable Covered in Silk Effect Fabric Blue Color

## Ref. LN001-TA

Sold by the meter\*.It is ideal for lighting projects giving you an elegant and modern look, these cables are not only braided but we offer bright and shiny colors. They are perfect for the creation (DIY) of design lamps, to renew your lighting and give a personalized touch providing brightness and color to your home or office. With the braided cable you can create different shapes and leave the cable in sight without having to hide it. Braided cable with silk effect fabric is specially designed to place it in any area and give a creative touch. Ideal for creating environments with different types of lamp holders and bulbs both Nordic, industrial or modern. ✓ Sold by the meter\*. ✓ Cross-section: 2x0.75mm2✓ Conductor: Copper ✓ Voltage: 230V