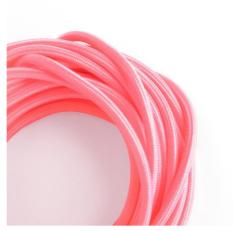

## Citrus Coral cotton coated round electric cable

## Ref. LN001-CF

Sold by the meter\*.It gives us a modernist look and combines perfectly with cozy environments. The more fluorescent tones give your space a lot of energy making these spaces very modern and unique. With the textile electric cable you can create different shapes and leave the cable in sight without having to hide it. Electric cable with textile coating, specially designed to place it in any area and give a creative touch. Ideal for creating environments with different types of lamp holders and bulbs both Nordic, industrial or vintage. Sold by the meter\*. Cross-section: 2x0.75mm2 Conductor: Copper Insulation: PVC Voltage: 230V