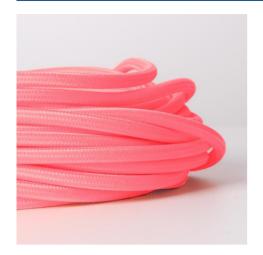

## Citrus Coral cotton coated round electric cable

## Ref. LN001-CF

Sold by the meter\*.It gives us a modernist look and combines perfectly with cozy environments. The more fluorescent tones give your space a lot of energy making these spaces very modern and unique. With the textile electric cable you can create different shapes and leave the cable in sight without having to hide it. Electric cable with textile coating, specially designed to place it in any area and give a creative touch. Ideal for creating environments with different types of lamp holders and bulbs both Nordic, industrial or vintage. Sold by the meter\*. Cross-section: 2x0.75mm2 Conductor: Copper Insulation: PVC Voltage: 230V