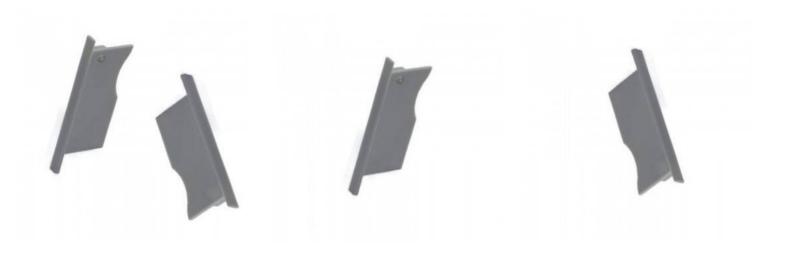

## Ref. BTP26X78

Lateral cover of the recessed aluminum profile wall washer 26x78mm. You can choose between:- COVER WITH HOLE: It is installed at the beginning of the profile. It has a hole through which to pass the installation wiring.- COVER WITHOUT HOLE: It is placed at the end of the profile when you finish the installation. This way everything is closed and you protect the strip.