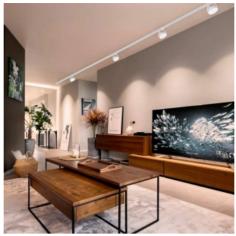

## AR111 GU10 single-phase track spotlight AR111 GU10

## Ref. B00582

Bracket compatible with single-phase electrified rails that can accommodate an AR111 bulb with a GU10 base. ✓ GU10 ✓ Single phase rail adapter. ✓ 110 / 240V-AC ✓ 60 W max. ✓ IP20\*\*Rail and AR111 bulb (NOT INCLUDED)\*\*.