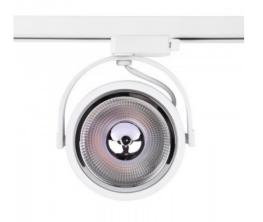

## AR111 GU10 single-phase track spotlight AR111 GU10

## Ref. B00582

Bracket compatible with single-phase electrified rails that can accommodate an AR111 bulb with a GU10 base. ✓ GU10 ✓ Single phase rail adapter. ✓ 110 / 240V-AC ✓ 60 W max. ✓ IP20\*\*Rail and AR111 bulb (NOT INCLUDED)\*\*.