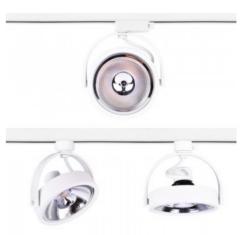

## AR111 GU10 single-phase track spotlight AR111 GU10

## Ref. B00582

Bracket compatible with single-phase electrified rails that can accommodate an AR111 bulb with a GU10 base. ✓ GU10 ✓ Single phase rail adapter. ✓ 110 / 240V-AC ✓ 60 W max. ✓ IP20\*\*Rail and AR111 bulb (NOT INCLUDED)\*\*.

## **Product variants**

Reference Attributes

B00582-N Colour - Black

B00582-B Colour - White