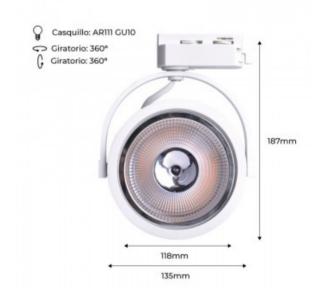

## AR111 GU10 single-phase track spotlight AR111 GU10

## Ref. B00582

Bracket compatible with single-phase electrified rails that can accommodate an AR111 bulb with a GU10 base. ✓ GU10 ✓ Single phase rail adapter. ✓ 110 / 240V-AC ✓ 60 W max. ✓ IP20\*\*Rail and AR111 bulb (NOT INCLUDED)\*\*.

## Product data

| Nominal Voltage (V)     | 100 - 240 V/AC                        |
|-------------------------|---------------------------------------|
| Frequency (Hz)          | 50 - 60                               |
| Sensor                  | No                                    |
| Socket                  | GU10                                  |
| Tube type               | Single-phase rail                     |
| Orientable              | Yes                                   |
| Dimensions (mm) Lxlxh   | Ø135x187mm                            |
| Material                | Aluminium                             |
| Use Outdoor             | No                                    |
| IP                      | IP20                                  |
| Temperature range       | -20°C ~ +40°C                         |
| Frequency of use        | Intensive                             |
| Energy efficiency class | A+ (2021)                             |
| Certificates            | CE, ROHS                              |
| Warranty                | According to legal guarantee: 2 years |
| Track Type              | Monophasic                            |