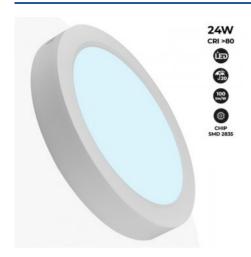

## Ref. B1230-B-24W

Surface mounted LED ceiling light with 24W power. Minimalist design with measures of Ø289x38mm. Housing made of polycarbonate with white trim. Opal polycarbonate diffuser for a homogeneous and intense light. Thanks to the DOB, this LED ceiling light offers high efficiency with 100lm/W, low consumption, no flicker, no noise. Beam opening angle of 120 degrees. Ideal LED luminaire for both professional and private use. Perfect lighting that combines excellent efficiency with compact design for any interior.

## Product data

| Hue                     | Cool white, Neutral white |
|-------------------------|---------------------------|
| Kelvin (K)              | 6000, 4000                |
| Efficiency (Lm/w)       | 100                       |
| CRI                     | 80-85                     |
| LED Type                | SMD 2835                  |
| Dimmable                | No                        |
| Orientable              | No                        |
| Material                | Polycarbonate             |
| Diffuser material       | Polycarbonate             |
| Use Outdoor             | No                        |
| IP                      | IP20                      |
| Frequency of use        | Normal                    |
| Lifetime (h)            | 25000                     |
| Energy efficiency class | A+ (2021)                 |
| Certificates            | CE, ROHS                  |
| Mounting                | Surface                   |