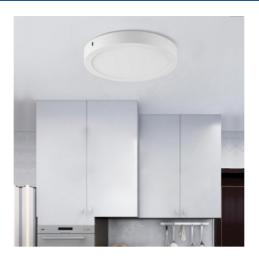

## Ref. B1230-B-24W

Surface mounted LED ceiling light with 24W power. Minimalist design with measures of Ø289x38mm. Housing made of polycarbonate with white trim. Opal polycarbonate diffuser for a homogeneous and intense light. Thanks to the DOB, this LED ceiling light offers high efficiency with 100lm/W, low consumption, no flicker, no noise. Beam opening angle of 120 degrees. Ideal LED luminaire for both professional and private use. Perfect lighting that combines excellent efficiency with compact design for any interior.