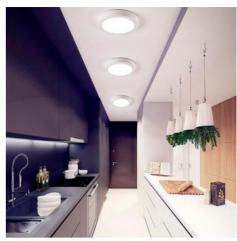

## Ref. B1230-B-24W

Surface mounted LED ceiling light with 24W power. Minimalist design with measures of Ø289x38mm. Housing made of polycarbonate with white trim. Opal polycarbonate diffuser for a homogeneous and intense light. Thanks to the DOB, this LED ceiling light offers high efficiency with 100lm/W, low consumption, no flicker, no noise. Beam opening angle of 120 degrees. Ideal LED luminaire for both professional and private use. Perfect lighting that combines excellent efficiency with compact design for any interior.