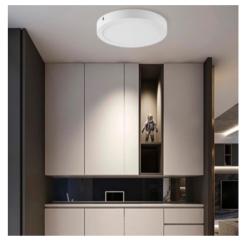

## Ref. B1230-B-24W

Surface mounted LED ceiling light with 24W power. Minimalist design with measures of Ø289x38mm. Housing made of polycarbonate with white trim. Opal polycarbonate diffuser for a homogeneous and intense light. Thanks to the DOB, this LED ceiling light offers high efficiency with 100lm/W, low consumption, no flicker, no noise. Beam opening angle of 120 degrees. Ideal LED luminaire for both professional and private use. Perfect lighting that combines excellent efficiency with compact design for any interior.