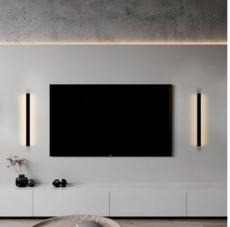

## Integrated linear LED wall light - 13W - 60cm - IP20

## Ref. LN1578-60-N

This wall lamp has a simple and modern design, and is made of high quality aluminum. It emits a diffused and homogeneous light in warm white tone thanks to its integrated LED luminaire. It has a power of 13W. We recommend placing this wall lamp in circulation areas, in a living room, a dining room, a bedroom, or a hall to create the most incredible effects.