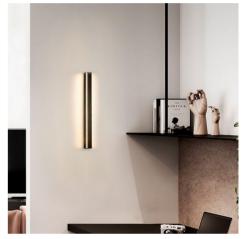

## Integrated linear LED wall light - 13W - 60cm - IP20

## Ref. LN1578-60-N

This wall lamp has a simple and modern design, and is made of high quality aluminum. It emits a diffused and homogeneous light in warm white tone thanks to its integrated LED luminaire. It has a power of 13W. We recommend placing this wall lamp in circulation areas, in a living room, a dining room, a bedroom, or a hall to create the most incredible effects.