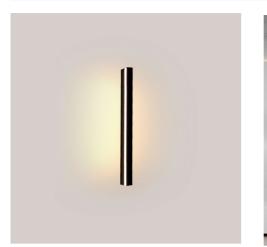

## Integrated linear LED wall light - 13W - 60cm - IP20

## Ref. LN1578-60-N

This wall lamp has a simple and modern design, and is made of high quality aluminum. It emits a diffused and homogeneous light in warm white tone thanks to its integrated LED luminaire. It has a power of 13W. We recommend placing this wall lamp in circulation areas, in a living room, a dining room, a bedroom, or a hall to create the most incredible effects.