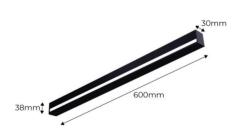

## Integrated linear LED wall light - 13W - 60cm - IP20

## Ref. LN1578-60-N

This wall lamp has a simple and modern design, and is made of high quality aluminum. It emits a diffused and homogeneous light in warm white tone thanks to its integrated LED luminaire. It has a power of 13W. We recommend placing this wall lamp in circulation areas, in a living room, a dining room, a bedroom, or a hall to create the most incredible effects.