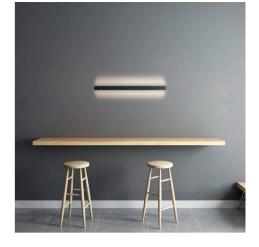

## Integrated linear LED wall light - 13W - 60cm - IP20

## Ref. LN1578-60-N

This wall lamp has a simple and modern design, and is made of high quality aluminum. It emits a diffused and homogeneous light in warm white tone thanks to its integrated LED luminaire. It has a power of 13W. We recommend placing this wall lamp in circulation areas, in a living room, a dining room, a bedroom, or a hall to create the most incredible effects.