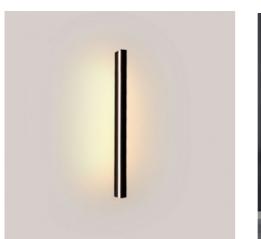

# Linear wall light with integrated LED - 22W - 100cm - IP20

### Ref. LN1578-100

Linear wall light with a minimalist design, ideal for lighting modern spaces. It is made of aluminum, with high quality finishes and inspired by the "Mosca" design of Martinelli Luce. It incorporates an integrated LED luminaire warm white tone (3000K), with a power of 22W, which gives a nice diffused and homogeneous lighting. Available in black and white.