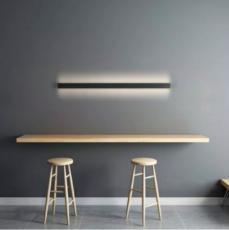

# Linear wall light with integrated LED - 22W - 100cm - IP20

### Ref. LN1578-100

Linear wall light with a minimalist design, ideal for lighting modern spaces. It is made of aluminum, with high quality finishes and inspired by the "Mosca" design of Martinelli Luce. It incorporates an integrated LED luminaire warm white tone (3000K), with a power of 22W, which gives a nice diffused and homogeneous lighting. Available in black and white.