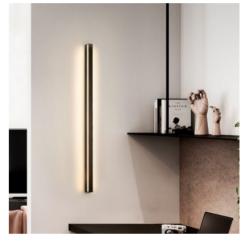

# Linear wall light with integrated LED - 22W - 100cm - IP20

### Ref. LN1578-100

Linear wall light with a minimalist design, ideal for lighting modern spaces. It is made of aluminum, with high quality finishes and inspired by the "Mosca" design of Martinelli Luce. It incorporates an integrated LED luminaire warm white tone (3000K), with a power of 22W, which gives a nice diffused and homogeneous lighting. Available in black and white.