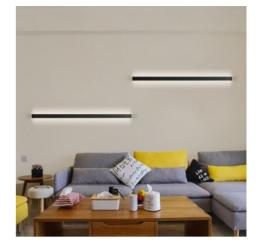

# Linear wall light with integrated LED - 22W - 100cm - IP20

### Ref. LN1578-100

Linear wall light with a minimalist design, ideal for lighting modern spaces. It is made of aluminum, with high quality finishes and inspired by the "Mosca" design of Martinelli Luce. It incorporates an integrated LED luminaire warm white tone (3000K), with a power of 22W, which gives a nice diffused and homogeneous lighting. Available in black and white.