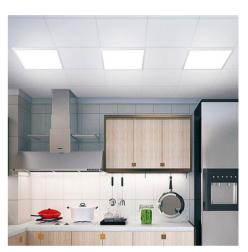

## Ref. B4295-UGR18-BN

The OSRAM recessed LED panel with driver features a sleek, ultra-slim design and state-of-the-art technology that enables it to provide powerful, uniform, neutral white (4000K) illumination. It is a high efficiency luminaire with a power of 40W and a luminous flux of 4000 lumens. It incorporates a micro-prismatic diffuser that ensures glare-free illumination (UGR=18), ideal for offices, conference rooms, schools or hospitals. Thanks to its high color rendering index (CRI>90), it reproduces colors very similar to natural light. It is easy and quick to install and can be dimmed by TRIAC or DALI. It includes kit for recessed installation, with all the accessories for a simple and fast assembly.