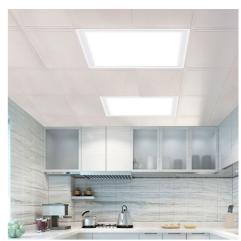

## Ref. B4295-UGR18-BN

The OSRAM recessed LED panel with driver features a sleek, ultra-slim design and state-of-the-art technology that enables it to provide powerful, uniform, neutral white (4000K) illumination. It is a high efficiency luminaire with a power of 40W and a luminous flux of 4000 lumens. It incorporates a micro-prismatic diffuser that ensures glare-free illumination (UGR=18), ideal for offices, conference rooms, schools or hospitals. Thanks to its high color rendering index (CRI>90), it reproduces colors very similar to natural light. It is easy and quick to install and can be dimmed by TRIAC or DALI. It includes kit for recessed installation, with all the accessories for a simple and fast assembly.