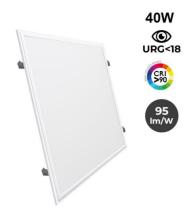

Recessed LED Panel 60X60 cm - OSRAM Driver - 40W - UGR18 - CRI90 - With m ounting KIT

## Ref. B4295-UGR18-BN

The OSRAM recessed LED panel with driver features a sleek, ultra-slim design and state-of-the-art technology that enables it to provide powerful, uniform, neutral white (4000K) illumination. It is a high efficiency luminaire with a power of 40W and a luminous flux of 4000 lumens. It incorporates a micro-prismatic diffuser that ensures glare-free illumination (UGR=18), ideal for offices, conference rooms, schools or hospitals. Thanks to its high color rendering index (CRI>90), it reproduces colors very similar to natural light. It is easy and quick to install and can be dimmed by TRIAC or DALI. It includes kit for recessed installation, with all the accessories for a simple and fast assembly.

## Datos del producto

| Hue                     | Neutral white                |
|-------------------------|------------------------------|
| Kelvin (K)              | 4000                         |
| Lumens (Lm)             | 4000                         |
| CRI                     | 90-95                        |
| UGR                     | UGR18                        |
| Dimmable                | Yes, by replacing the driver |
| Power (W)               | 40                           |
| Nominal Voltage (V)     | 220 - 240 V/AC               |
| Frequency (Hz)          | 50 - 60                      |
| Driver                  | Osram                        |
| Sensor                  | No                           |
| Orientable              | No                           |
| Use Outdoor             | No                           |
| IP                      | IP20                         |
| Temperature range       | -0°C ~ +30°C                 |
| Frequency of use        | Intensive                    |
| Lifetime (h)            | 30000                        |
| Energy efficiency class | A+ (2021)                    |