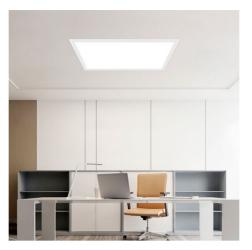

## Ref. B4295-UGR18-BN

The OSRAM recessed LED panel with driver features a sleek, ultra-slim design and state-of-the-art technology that enables it to provide powerful, uniform, neutral white (4000K) illumination. It is a high efficiency luminaire with a power of 40W and a luminous flux of 4000 lumens. It incorporates a micro-prismatic diffuser that ensures glare-free illumination (UGR=18), ideal for offices, conference rooms, schools or hospitals. Thanks to its high color rendering index (CRI>90), it reproduces colors very similar to natural light. It is easy and quick to install and can be dimmed by TRIAC or DALI. It includes kit for recessed installation, with all the accessories for a simple and fast assembly.