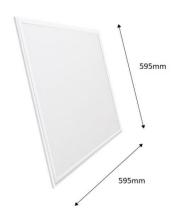

Recessed LED Panel 60X60 cm - OSRAM Driver - 40W - UGR18 - CRI90 - With m ounting KIT

## Ref. B4295-UGR18-BN

The OSRAM recessed LED panel with driver features a sleek, ultra-slim design and state-of-the-art technology that enables it to provide powerful, uniform, neutral white (4000K) illumination. It is a high efficiency luminaire with a power of 40W and a luminous flux of 4000 lumens. It incorporates a micro-prismatic diffuser that ensures glare-free illumination (UGR=18), ideal for offices, conference rooms, schools or hospitals. Thanks to its high color rendering index (CRI>90), it reproduces colors very similar to natural light. It is easy and quick to install and can be dimmed by TRIAC or DALI. It includes kit for recessed installation, with all the accessories for a simple and fast assembly.