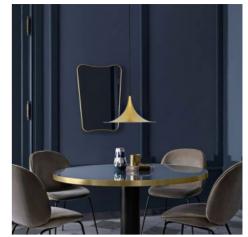

## Ref. L3058

The "Harry" pendant lamp stands out for its Scandinavian style and contemporary elegance. It features a unique geometric shape, with a flared shade made of high quality aluminum. With minimalist lines, it integrates easily into modern environments and is available in black, white and gold.\*\*Supports one E14 light bulb - NOT included\*\*