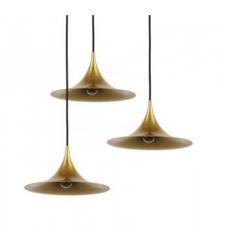

## Ref. L3058

The "Harry" pendant lamp stands out for its Scandinavian style and contemporary elegance. It features a unique geometric shape, with a flared shade made of high quality aluminum. With minimalist lines, it integrates easily into modern environments and is available in black, white and gold.\*\*Supports one E14 light bulb - NOT included\*\*

## Product variants Reference Attributes L3058-N Colour - Black L3058-B Colour - White L3058-B Colour - White L3058-D Colour - Gold