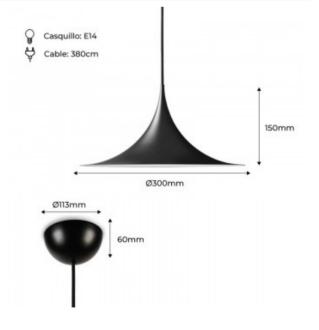

## Ref. L3058

The "Harry" pendant lamp stands out for its Scandinavian style and contemporary elegance. It features a unique geometric shape, with a flared shade made of high quality aluminum. With minimalist lines, it integrates easily into modern environments and is available in black, white and gold.\*\*Supports one E14 light bulb - NOT included\*\*

## Product data

| Nominal Voltage (V)   | 220 - 240 V/AC              |
|-----------------------|-----------------------------|
| Socket                | E14                         |
| Dimensions (mm) Lxlxh | Ø300x150mm                  |
| Material              | Aluminium                   |
| IP                    | IP20                        |
| Certificates          | CE, ROHS                    |
| Warranty              | 10 years                    |
| Mounting              | Hanging                     |
| Maximum power (W)     | 60W                         |
| Style                 | Minimalist, Vintage, Design |