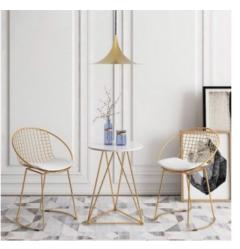

## Ref. L3058

The "Harry" pendant lamp stands out for its Scandinavian style and contemporary elegance. It features a unique geometric shape, with a flared shade made of high quality aluminum. With minimalist lines, it integrates easily into modern environments and is available in black, white and gold.\*\*Supports one E14 light bulb - NOT included\*\*