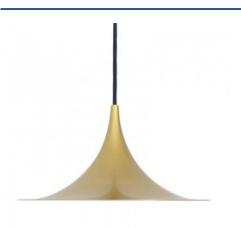

## Ref. L3058

The "Harry" pendant lamp stands out for its Scandinavian style and contemporary elegance. It features a unique geometric shape, with a flared shade made of high quality aluminum. With minimalist lines, it integrates easily into modern environments and is available in black, white and gold.\*\*Supports one E14 light bulb - NOT included\*\*