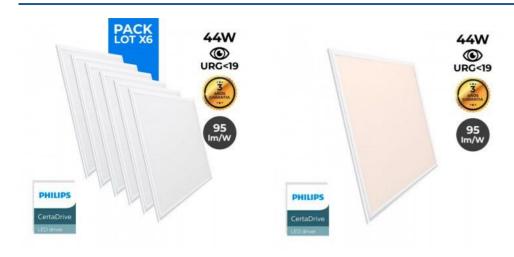

## Pack of 6 slim LED panels 60X60 cm - Driver Philips - 44W - UGR19

## Ref. K5235-6

PACK x 6 recessed LED panels 60X60 cm - Philips Driver. Elegant and ultra slim panels with advanced technology for a powerful and uniform illumination in three shades of white (3000K, 4000K, 6000K). They have a power of 44W and a luminous flux of 3800 lumens. Ideal for offices, conference rooms, schools or hospitals. High color rendering index (CRI>80) for accurate color rendering and low glare index (UGR≤19). Can be mounted in false ceilings or recessed in plasterboard with recessing frame (not included).

## Product data

| Hue                     | O Loodist - Noorton Loodist - Marine ordist |
|-------------------------|---------------------------------------------|
| nue                     | Cool white, Neutral white, Warm white       |
| Kelvin (K)              | 3000, 6000, 4000                            |
| CRI                     | 80-85                                       |
| Frequency (Hz)          | 50 - 60                                     |
| Sensor                  | No                                          |
| Orientable              | No                                          |
| Use Outdoor             | No                                          |
| IP                      | IP20                                        |
| Frequency of use        | Intensive                                   |
| Lifetime (h)            | 25000                                       |
| Energy efficiency class | A+ (2021)                                   |
| Certificates            | CE, ROHS                                    |
| Warranty                | 3 years                                     |
| Mounting                | Recessed                                    |
| LED Panel dimensions    | 60x60                                       |