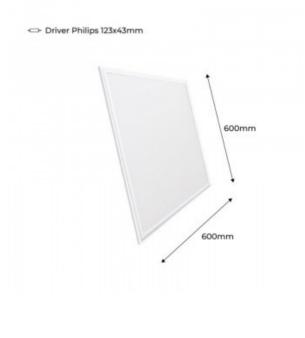

## Ref. K5235-6

PACK x 6 recessed LED panels 60X60 cm - Philips Driver. Elegant and ultra slim panels with advanced technology for a powerful and uniform illumination in three shades of white (3000K, 4000K, 6000K). They have a power of 44W and a luminous flux of 3800 lumens. Ideal for offices, conference rooms, schools or hospitals. High color rendering index (CRI>80) for accurate color rendering and low glare index (UGR≤19). Can be mounted in false ceilings or recessed in plasterboard with recessing frame (not included).

## Product data

| Hue                     | O Loodist - Noorton Loodist - Marine ordist |
|-------------------------|---------------------------------------------|
| nue                     | Cool white, Neutral white, Warm white       |
| Kelvin (K)              | 3000, 6000, 4000                            |
| CRI                     | 80-85                                       |
| Frequency (Hz)          | 50 - 60                                     |
| Sensor                  | No                                          |
| Orientable              | No                                          |
| Use Outdoor             | No                                          |
| IP                      | IP20                                        |
| Frequency of use        | Intensive                                   |
| Lifetime (h)            | 25000                                       |
| Energy efficiency class | A+ (2021)                                   |
| Certificates            | CE, ROHS                                    |
| Warranty                | 3 years                                     |
| Mounting                | Recessed                                    |
| LED Panel dimensions    | 60x60                                       |