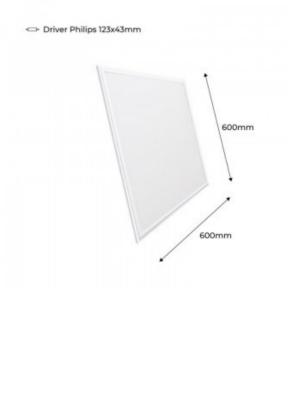

## Product data

| Hue                     | Cool white, Neutral white, Warm white |
|-------------------------|---------------------------------------|
| Kelvin (K)              | 3000, 6000, 4000                      |
| Lumens (Lm)             | 3900                                  |
| CRI                     | 80-85                                 |
| Dimmable                | Optional, replacing the driver        |
| Power (W)               | 44W                                   |
| Nominal Voltage (V)     | 230V                                  |
| Frequency (Hz)          | 50 - 60                               |
| Sensor                  | No                                    |
| Orientable              | No                                    |
| Dimensions (mm) Lxlxh   | 600x600x6mm                           |
| Diffuser material       | Polycarbonate                         |
| Use Outdoor             | No                                    |
| IP                      | IP20                                  |
| Temperature range       | -0°C ~ +30°C                          |
| Frequency of use        | Intensive                             |
| Lifetime (h)            | 25000                                 |
| Energy efficiency class | A+ (2021)                             |