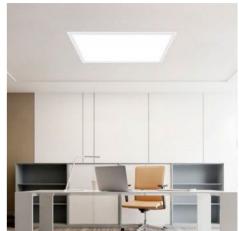

## Ref. K5235-4

PACK x 4 recessed LED panels 60X60 cm - Philips Driver. Elegant and ultra slim panels with advanced technology for a powerful and uniform illumination in three shades of white (3000K, 4000K, 6000K). They have a power of 44W and a luminous flux of 3800 lumens. Ideal for offices, conference rooms, schools or hospitals. High color rendering index (CRI>80) for accurate color rendering and low glare index (UGR≤19). Can be mounted in false ceilings or recessed in plasterboard with recessing frame (not included).