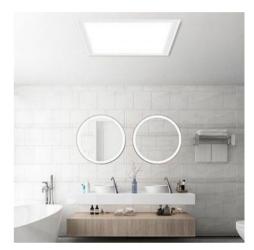

## Ref. K5235-4

PACK x 4 recessed LED panels 60X60 cm - Philips Driver. Elegant and ultra slim panels with advanced technology for a powerful and uniform illumination in three shades of white (3000K, 4000K, 6000K). They have a power of 44W and a luminous flux of 3800 lumens. Ideal for offices, conference rooms, schools or hospitals. High color rendering index (CRI>80) for accurate color rendering and low glare index (UGR≤19). Can be mounted in false ceilings or recessed in plasterboard with recessing frame (not included).