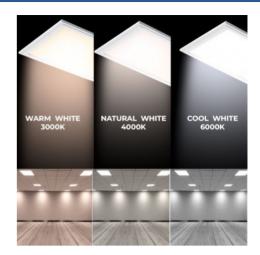

## Ref. K5235-12

PACK x 12 recessed LED panels 60X60 cm - Philips Driver. Elegant and ultra slim panels with advanced technology for a powerful and uniform illumination in three shades of white (3000K, 4000K, 6000K). They have a power of 44W and a luminous flux of 3800 lumens. Ideal for offices, conference rooms, schools or hospitals. High color rendering index (CRI>80) for accurate color rendering and low glare index (UGR≤19). Can be mounted in false ceilings or recessed in plasterboard with recessing frame (not included).

## Product data

| Hue                     | Cool white, Neutral white, Warm white |
|-------------------------|---------------------------------------|
| Kelvin (K)              | 3000, 6000, 4000                      |
| Lumens (Lm)             | 3800                                  |
| CRI                     | 80-85                                 |
| Dimmable                | Optional, replacing the driver        |
| Power (W)               | 44                                    |
| Nominal Voltage (V)     | 220 - 240 V/AC                        |
| Frequency (Hz)          | 50 - 60                               |
| Sensor                  | No                                    |
| Orientable              | No                                    |
| Dimensions (mm) Lxlxh   | 600x600x6mm                           |
| Diffuser material       | Polycarbonate                         |
| Use Outdoor             | No                                    |
| IP                      | IP20                                  |
| Frequency of use        | Intensive                             |
| Lifetime (h)            | 25000                                 |
| Energy efficiency class | A+ (2021)                             |
| Certificates            | CE, ROHS                              |