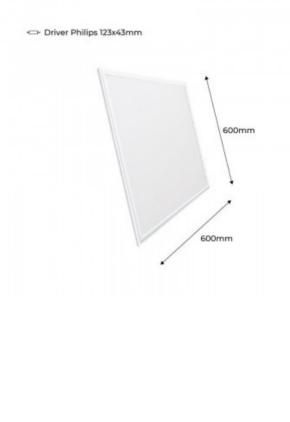

## Product data

| Hue                     | Cool white, Neutral white, Warm white |
|-------------------------|---------------------------------------|
| Kelvin (K)              | 3000, 6000, 4000                      |
| Lumens (Lm)             | 3800                                  |
| CRI                     | 80-85                                 |
| Dimmable                | Optional, replacing the driver        |
| Power (W)               | 44                                    |
| Nominal Voltage (V)     | 220 - 240 V/AC                        |
| Frequency (Hz)          | 50 - 60                               |
| Sensor                  | No                                    |
| Orientable              | No                                    |
| Dimensions (mm) Lxlxh   | 600x600x6mm                           |
| Diffuser material       | Polycarbonate                         |
| Use Outdoor             | No                                    |
| IP                      | IP20                                  |
| Frequency of use        | Intensive                             |
| Lifetime (h)            | 25000                                 |
| Energy efficiency class | A+ (2021)                             |
| Certificates            | CE, ROHS                              |

| Warranty             | 3 years  |
|----------------------|----------|
| Mounting             | Recessed |
| LED Panel dimensions | 60x60    |

| Product variants |                                          |                                                                                                                                                                                                                                                                                                                                                                                                                                                                                                                                                                                                                                                                                                                                                                                                                                                                                                                                                                                                                                                                                                                                                                                                                                                                                                                                                                                                                                                                                                                                                                                                                                                                                                                                                                                                                                                                                                                                                                                                                                                                                                                                |
|------------------|------------------------------------------|--------------------------------------------------------------------------------------------------------------------------------------------------------------------------------------------------------------------------------------------------------------------------------------------------------------------------------------------------------------------------------------------------------------------------------------------------------------------------------------------------------------------------------------------------------------------------------------------------------------------------------------------------------------------------------------------------------------------------------------------------------------------------------------------------------------------------------------------------------------------------------------------------------------------------------------------------------------------------------------------------------------------------------------------------------------------------------------------------------------------------------------------------------------------------------------------------------------------------------------------------------------------------------------------------------------------------------------------------------------------------------------------------------------------------------------------------------------------------------------------------------------------------------------------------------------------------------------------------------------------------------------------------------------------------------------------------------------------------------------------------------------------------------------------------------------------------------------------------------------------------------------------------------------------------------------------------------------------------------------------------------------------------------------------------------------------------------------------------------------------------------|
| Reference        | Attributes                               |                                                                                                                                                                                                                                                                                                                                                                                                                                                                                                                                                                                                                                                                                                                                                                                                                                                                                                                                                                                                                                                                                                                                                                                                                                                                                                                                                                                                                                                                                                                                                                                                                                                                                                                                                                                                                                                                                                                                                                                                                                                                                                                                |
|                  |                                          | PACK UST TAX 44W OR -19 URC-19 OF STATE |
| K5235-BF-12      | Colour temperature - Cool white 6000K    | Certificity<br>UST page                                                                                                                                                                                                                                                                                                                                                                                                                                                                                                                                                                                                                                                                                                                                                                                                                                                                                                                                                                                                                                                                                                                                                                                                                                                                                                                                                                                                                                                                                                                                                                                                                                                                                                                                                                                                                                                                                                                                                                                                                                                                                                        |
|                  |                                          | PACK<br>URC-19  (A)  (A)  (A)  (A)  (A)  (A)  (A)  (A                                                                                                                                                                                                                                                                                                                                                                                                                                                                                                                                                                                                                                                                                                                                                                                                                                                                                                                                                                                                                                                                                                                                                                                                                                                                                                                                                                                                                                                                                                                                                                                                                                                                                                                                                                                                                                                                                                                                                                                                                                                                          |
| K5235-BN-12      | Colour temperature - Neutral white 4000K | PHILIPS                                                                                                                                                                                                                                                                                                                                                                                                                                                                                                                                                                                                                                                                                                                                                                                                                                                                                                                                                                                                                                                                                                                                                                                                                                                                                                                                                                                                                                                                                                                                                                                                                                                                                                                                                                                                                                                                                                                                                                                                                                                                                                                        |
|                  |                                          | PACK OF XX2  URC-19  URC-19  STATE OF THE PROPERTY OF THE PROP |
| K5235-BC-12      | Colour temperature - Warm white 3000K    | CONTROL OF THE PARTY OF THE PAR |