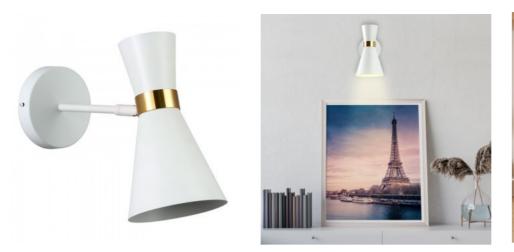

## White and gold Nordic style interior wall lamp "Melissa" 29x25cm

## Ref. LN3009

The wall lamp "Melissa" with hourglass shape, has an asymmetrical light. It has subtle metallic finishes and the lighting is adjustable, which makes it a modern and functional lighting fixture. It requires an E27 bulb, which is not included. The wall sconces are decorative elements that can also illuminate in an indirect way providing cozy and warm spaces giving a sense of well being. Our wall sconce will be the right piece to give a modern and subtle touch to an interior room. A wall lamp with timeless design. An accessory with which you will enjoy an elegant and sophisticated decorative lighting. This wall lamp needs an E27 socket , which is not included. It has a power MAX. 40w, with a voltage 220-240V/AC, IP20.