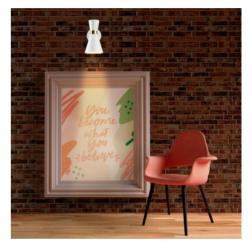

## White and gold Nordic style interior wall lamp "Melissa" 29x25cm

## Ref. LN3009

The wall lamp "Melissa" with hourglass shape, has an asymmetrical light. It has subtle metallic finishes and the lighting is adjustable, which makes it a modern and functional lighting fixture. It requires an E27 bulb, which is not included. The wall sconces are decorative elements that can also illuminate in an indirect way providing cozy and warm spaces giving a sense of well being. Our wall sconce will be the right piece to give a modern and subtle touch to an interior room. A wall lamp with timeless design. An accessory with which you will enjoy an elegant and sophisticated decorative lighting. This wall lamp needs an E27 socket , which is not included. It has a power MAX. 40w, with a voltage 220-240V/AC, IP20.