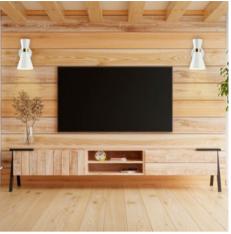

## White and gold Nordic style interior wall lamp "Melissa" 29x25cm

## Ref. LN3009

The wall lamp "Melissa" with hourglass shape, has an asymmetrical light. It has subtle metallic finishes and the lighting is adjustable, which makes it a modern and functional lighting fixture. It requires an E27 bulb, which is not included. The wall sconces are decorative elements that can also illuminate in an indirect way providing cozy and warm spaces giving a sense of well being. Our wall sconce will be the right piece to give a modern and subtle touch to an interior room. A wall lamp with timeless design. An accessory with which you will enjoy an elegant and sophisticated decorative lighting. This wall lamp needs an E27 socket , which is not included. It has a power MAX. 40w, with a voltage 220-240V/AC, IP20.