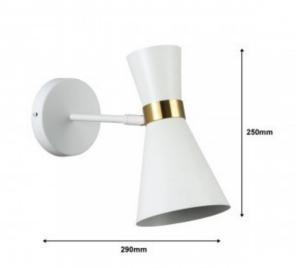

## Product data

| Power (W)             | 40W       |
|-----------------------|-----------|
| Frequency (Hz)        | 50 - 60   |
| Socket                | E27       |
| Dimensions (mm) Lxlxh | 290X250mm |
| Material              | Aluminium |
| IP                    | IP20      |
| Certificates          | CE, ROHS  |
| Style                 | Nordic    |