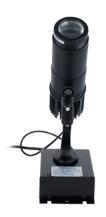

## Indoor GOBO LED Projector - 20W - IP20

## Ref. BLP20I-F

20W GOBO LED projector for outdoor projection of logos, images and badges. The logo projectors are also known as LED GOBO, GOBO projector or GOBO LED.20W of power for indoor use only, with IP20 protection rating. High-resolution image projection, with a 20-degree optical lens. The focus and definition of the images can be manually adjusted by rotating the head. High luminous intensity of 3200 lumens. Range from 7 to 20 meters in darkness and from 4 to 6 meters in full daylight. Built-in plug for connecting to the wall socket. Barcelona LED offers the service of laser engraving logos on the mirror crystals. The purchase includes the engraving of a first logo in up to 4 colors free of charge (estimated delivery time: 10-15 days).