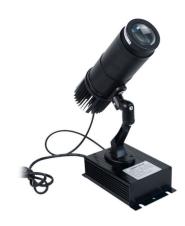

## Indoor GOBO LED Projector - 20W - IP20

## Ref. BLP20I-F

20W GOBO LED projector for outdoor projection of logos, images and badges. The logo projectors are also known as LED GOBO, GOBO projector or GOBO LED.20W of power for indoor use only, with IP20 protection rating. High-resolution image projection, with a 20-degree optical lens. The focus and definition of the images can be manually adjusted by rotating the head. High luminous intensity of 3200 lumens. Range from 7 to 20 meters in darkness and from 4 to 6 meters in full daylight. Built-in plug for connecting to the wall socket. Barcelona LED offers the service of laser engraving logos on the mirror crystals. The purchase includes the engraving of a first logo in up to 4 colors free of charge (estimated delivery time: 10-15 days).