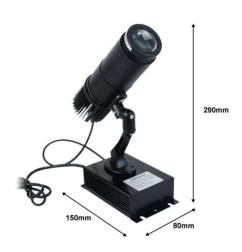

## Ref. BLP20I-F

20W GOBO LED projector for outdoor projection of logos, images and badges. The logo projectors are also known as LED GOBO, GOBO projector or GOBO LED.20W of power for indoor use only, with IP20 protection rating. High-resolution image projection, with a 20-degree optical lens. The focus and definition of the images can be manually adjusted by rotating the head. High luminous intensity of 3200 lumens. Range from 7 to 20 meters in darkness and from 4 to 6 meters in full daylight. Built-in plug for connecting to the wall socket. Barcelona LED offers the service of laser engraving logos on the mirror crystals. The purchase includes the engraving of a first logo in up to 4 colors free of charge (estimated delivery time: 10-15 days).