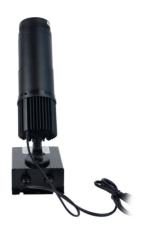

## Indoor GOBO LED Projector - 20W - IP20

## Ref. BLP20I-F

20W GOBO LED projector for outdoor projection of logos, images and badges. The logo projectors are also known as LED GOBO, GOBO projector or GOBO LED.20W of power for indoor use only, with IP20 protection rating. High-resolution image projection, with a 20-degree optical lens. The focus and definition of the images can be manually adjusted by rotating the head. High luminous intensity of 3200 lumens. Range from 7 to 20 meters in darkness and from 4 to 6 meters in full daylight. Built-in plug for connecting to the wall socket. Barcelona LED offers the service of laser engraving logos on the mirror crystals. The purchase includes the engraving of a first logo in up to 4 colors free of charge (estimated delivery time: 10-15 days).