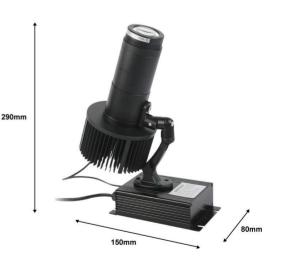

## Ref. BLP30I-F

30W GOBO LED projector for outdoor projection of logos, images and badges. The logo projectors are also known as LED GOBO, GOBO projector or GOBO LED. This projector is designed for indoor use, with an IP40 protection rating. It projects rotating or static images in high definition. It reaches a range of 7-20 meters in darkness and 4-6 meters in daylight. The focus is manually adjustable. It has a luminous intensity of 2700 lumens. Built-in plug for connecting to wall socket. Barcelona LED offers the service of laser engraving logos on the mirror crystals. The purchase includes the engraving of a first logo in up to 4 colors free of charge (estimated delivery time: 10-15 days).