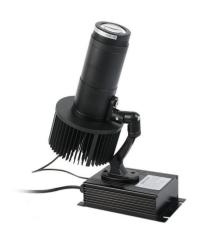

## Indoor GOBO LED Projector - 30W - IP40

## Ref. BLP30I-F

30W GOBO LED projector for outdoor projection of logos, images and badges. The logo projectors are also known as LED GOBO, GOBO projector or GOBO LED. This projector is designed for indoor use, with an IP40 protection rating. It projects rotating or static images in high definition. It reaches a range of 7-20 meters in darkness and 4-6 meters in daylight. The focus is manually adjustable. It has a luminous intensity of 2700 lumens. Built-in plug for connecting to wall socket. Barcelona LED offers the service of laser engraving logos on the mirror crystals. The purchase includes the engraving of a first logo in up to 4 colors free of charge (estimated delivery time: 10-15 days).