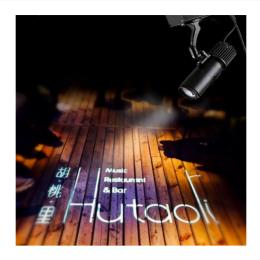

## Ref. BLP30I-F

30W GOBO LED projector for outdoor projection of logos, images and badges. The logo projectors are also known as LED GOBO, GOBO projector or GOBO LED. This projector is designed for indoor use, with an IP40 protection rating. It projects rotating or static images in high definition. It reaches a range of 7-20 meters in darkness and 4-6 meters in daylight. The focus is manually adjustable. It has a luminous intensity of 2700 lumens. Built-in plug for connecting to wall socket. Barcelona LED offers the service of laser engraving logos on the mirror crystals. The purchase includes the engraving of a first logo in up to 4 colors free of charge (estimated delivery time: 10-15 days).