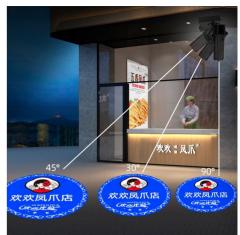

## Ref. BLP30I-F

30W GOBO LED projector for outdoor projection of logos, images and badges. The logo projectors are also known as LED GOBO, GOBO projector or GOBO LED. This projector is designed for indoor use, with an IP40 protection rating. It projects rotating or static images in high definition. It reaches a range of 7-20 meters in darkness and 4-6 meters in daylight. The focus is manually adjustable. It has a luminous intensity of 2700 lumens. Built-in plug for connecting to wall socket. Barcelona LED offers the service of laser engraving logos on the mirror crystals. The purchase includes the engraving of a first logo in up to 4 colors free of charge (estimated delivery time: 10-15 days).