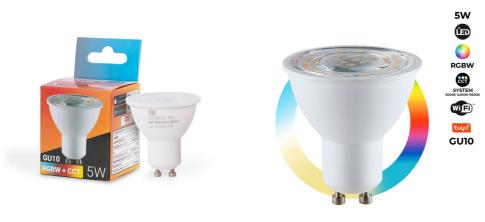

## WIFI GU10 LED Smart Bulb - RGBW + CCT - 5W

## Ref. BW1-PAR16GU10-RGBCCT

The WIFI GU10 - RGBW + CCT WIFI LED smart bulb can produce more than 16 million colors, providing multiple lighting and decoration possibilities.Controllable via WIFI, it also offers the possibility of regulating the color temperature thanks to its CCT system, being possible to choose between warm white (3000K), neutral white (4000K) and cool white (6500K).It can be controlled from the phone through "TUYA APP". It is also compatible with Alexa, Google Home, Echo and Echo Dot.