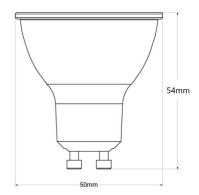

## Datos del producto

| Hue                 | RGB, CCT                              |
|---------------------|---------------------------------------|
| Lumens (Lm)         | 400                                   |
| Opening angle (°)   | 38                                    |
| Dimmable            | Yes                                   |
| Power (W)           | 5                                     |
| Nominal Voltage (V) | 220 - 240 V/AC                        |
| Frequency (Hz)      | 50 - 60                               |
| Driver              | Internal                              |
| Socket              | GU10                                  |
| Diffuser material   | Polycarbonate                         |
| IP                  | IP20                                  |
| Lifetime (h)        | 20000                                 |
| Certificates        | CE, ROHS                              |
| Warranty            | According to legal guarantee: 2 years |
| Connectivity        | Wifi                                  |