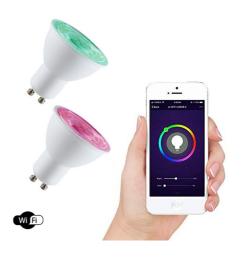

## Ref. BW1-PAR16GU10-RGBCCT

The WIFI GU10 - RGBW + CCT WIFI LED smart bulb can produce more than 16 million colors, providing multiple lighting and decoration possibilities.Controllable via WIFI, it also offers the possibility of regulating the color temperature thanks to its CCT system, being possible to choose between warm white (3000K), neutral white (4000K) and cool white (6500K).It can be controlled from the phone through "TUYA APP". It is also compatible with Alexa, Google Home, Echo and Echo Dot.