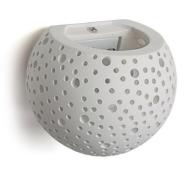

## Ref. B271

Round wall light "Grim". Decorative element with organic and pierced design. Indirect lighting to bathe walls on both sides, providing cozy and warm spaces giving a sense of wellbeing. Perfect for modern spaces, natural, beach, living rooms, bedrooms, studios, hotels, etc.. Made of plaster to install on walls, it is completely integrated into the wall and can be painted or integrated into the wall with plaster coating. Unalterable over time and resists environmental factors such as heat and cold. With measures 150X130X130mm and for interiors with IP20 degree. G9 lampholder.\*G9 bulb not included