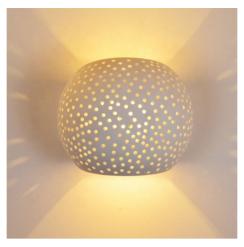

## Ref. B271

Round wall light "Grim". Decorative element with organic and pierced design. Indirect lighting to bathe walls on both sides, providing cozy and warm spaces giving a sense of wellbeing. Perfect for modern spaces, natural, beach, living rooms, bedrooms, studios, hotels, etc.. Made of plaster to install on walls, it is completely integrated into the wall and can be painted or integrated into the wall with plaster coating. Unalterable over time and resists environmental factors such as heat and cold. With measures 150X130X130mm and for interiors with IP20 degree. G9 lampholder.\*G9 bulb not included