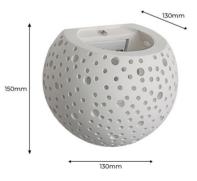

## Ref. B271

Round wall light "Grim". Decorative element with organic and pierced design. Indirect lighting to bathe walls on both sides, providing cozy and warm spaces giving a sense of wellbeing. Perfect for modern spaces, natural, beach, living rooms, bedrooms, studios, hotels, etc.. Made of plaster to install on walls, it is completely integrated into the wall and can be painted or integrated into the wall with plaster coating. Unalterable over time and resists environmental factors such as heat and cold. With measures 150X130X130mm and for interiors with IP20 degree. G9 lampholder.\*G9 bulb not included

## Datos del producto

| Nominal Voltage (V)   | 24V-DC        |
|-----------------------|---------------|
| Frequency (Hz)        | 50 - 60       |
| Socket                | G9            |
| Dimensions (mm) Lxlxh | 150X130X130mm |
| Material              | Plaster       |
| IP                    | IP20          |
| Maximum power (W)     | 25W           |