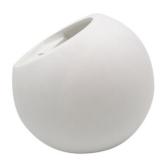

## Plaster wall light "Ball" G9

## Ref. B270

Round wall lamp "Ball". Decorative element with organic design with G9 lamp holder. Indirect lighting to bathe walls on both sides, providing cozy and warm spaces giving a sense of well-being. Perfect for modern, natural, beach, living rooms, bedrooms, studios, hotels etc. spaces. Made of plaster to install on walls, it is completely integrated into the wall and can be painted or integrated into the wall with plaster coating. Unalterable over time and resists environmental factors such as heat and cold. With measures 150X130X130mm and for interiors with IP20 grade.\*G9 bulb not included