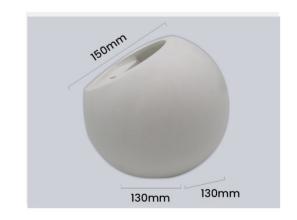

## Ref. B270

Round wall lamp "Ball". Decorative element with organic design with G9 lamp holder. Indirect lighting to bathe walls on both sides, providing cozy and warm spaces giving a sense of well-being. Perfect for modern, natural, beach, living rooms, bedrooms, studios, hotels etc. spaces. Made of plaster to install on walls, it is completely integrated into the wall and can be painted or integrated into the wall with plaster coating. Unalterable over time and resists environmental factors such as heat and cold. With measures 150X130X130mm and for interiors with IP20 grade.\*G9 bulb not included

## Datos del producto

| Nominal Voltage (V)          | 24V-DC        |
|------------------------------|---------------|
| Frequency (Hz)               | 50 - 60       |
| Socket                       | G9            |
| Dimensions (mm) Lxlxh        | 150V120V120   |
| DITTICTISIONS (TITTI) EXIXIT | 150X130X130mm |
| Material                     | Plaster       |