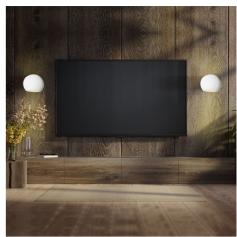

## Ref. B270

Round wall lamp "Ball". Decorative element with organic design with G9 lamp holder. Indirect lighting to bathe walls on both sides, providing cozy and warm spaces giving a sense of well-being. Perfect for modern, natural, beach, living rooms, bedrooms, studios, hotels etc. spaces. Made of plaster to install on walls, it is completely integrated into the wall and can be painted or integrated into the wall with plaster coating. Unalterable over time and resists environmental factors such as heat and cold. With measures 150X130X130mm and for interiors with IP20 grade.\*G9 bulb not included