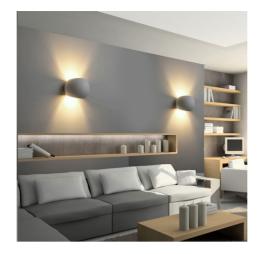

## Ref. B270

Round wall lamp "Ball". Decorative element with organic design with G9 lamp holder. Indirect lighting to bathe walls on both sides, providing cozy and warm spaces giving a sense of well-being. Perfect for modern, natural, beach, living rooms, bedrooms, studios, hotels etc. spaces. Made of plaster to install on walls, it is completely integrated into the wall and can be painted or integrated into the wall with plaster coating. Unalterable over time and resists environmental factors such as heat and cold. With measures 150X130X130mm and for interiors with IP20 grade.\*G9 bulb not included