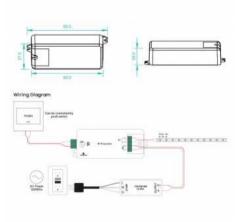

## Ref. SR-1009CS7

700mA Constant Current RF LED Dimmer Driver Controller from Perfect RF Range -SunricherThe SR-1009CS7 RF receiver is a 1 channel, 700mA constant current LED dimmer that can be compatible with a variety of remote controls from the Perfect RF range.Compatible with a variety of remote controllers for the control of constant current luminaires 700mA constant current luminaire control between 12-36v95x37x20