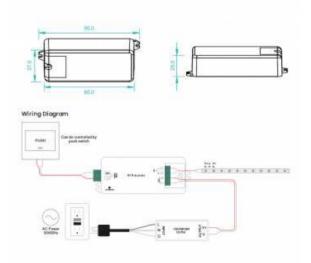

## Ref. SR-1009CS7

700mA Constant Current RF LED Dimmer Driver Controller from Perfect RF Range -SunricherThe SR-1009CS7 RF receiver is a 1 channel, 700mA constant current LED dimmer that can be compatible with a variety of remote controls from the Perfect RF range.Compatible with a variety of remote controllers for the control of constant current luminaires 700mA constant current luminaire control between 12-36v95x37x20