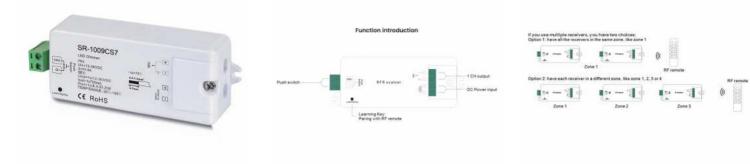

## Ref. SR-1009CS7

700mA Constant Current RF LED Dimmer Driver Controller from Perfect RF Range -SunricherThe SR-1009CS7 RF receiver is a 1 channel, 700mA constant current LED dimmer that can be compatible with a variety of remote controls from the Perfect RF range.Compatible with a variety of remote controllers for the control of constant current luminaires 700mA constant current luminaire control between 12-36v95x37x20