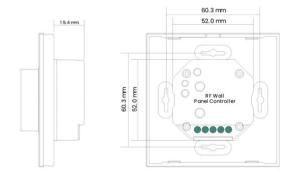

## Datos del producto

| Nominal Voltage (V)     | 3V-DC                                 |
|-------------------------|---------------------------------------|
| Sensor                  | Yes                                   |
| Detection range (m)     | 25000                                 |
| Dimensions (mm) Lxlxh   | 60.3x60.3x60.3x19.4mm                 |
| Material                | Glass                                 |
| Use Outdoor             | No                                    |
| IP                      | IP20                                  |
| Frequency of use        | Intensive                             |
| Lifetime (h)            | 35000                                 |
| Energy efficiency class | A+ (2021)                             |
| Certificates            | CE, ROHS                              |
| Warranty                | According to legal guarantee: 2 years |
| Mounting                | Recessed                              |
| Colour control          | Monocolor                             |
| Number of zones         | 1                                     |