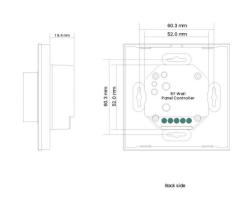

## Datos del producto

| Nominal Voltage (V)     | 3V-DC                                 |
|-------------------------|---------------------------------------|
| Sensor                  | Yes                                   |
| Detection range (m)     | 25000                                 |
| Dimensions (mm) Lxlxh   | 60.3x60.3x60.3x19.4mm                 |
| Material                | Glass                                 |
| Use Outdoor             | No                                    |
| IP                      | IP20                                  |
| Frequency of use        | Intensive                             |
| Lifetime (h)            | 35000                                 |
| Energy efficiency class | A+ (2021)                             |
| Certificates            | CE, ROHS                              |
| Warranty                | According to legal guarantee: 2 years |
| Mounting                | Recessed                              |
| Colour control          | Monocolor                             |
| Number of zones         | 1                                     |

Back sid