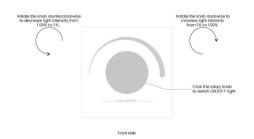

## Ref. SR-2836R

The Perfect RF - Sunricher LED rotary dimmer is a rotary dimmer that offers both switching and smooth brightness dimming functions for single color LED lighting. Designed with sleek and compact appearance, high strength tempered glass material and rotary knob, the LED dimmer offers smooth and precise dimming and switching functions without any flickering. It is quite easy to turn on/off by clicking the rotary knob and dim the brightness by turning the rotary knob. Compatible with RF receivers, which are available in constant voltage and constant current versions, the LED rotary dimmer is capable of controlling different types of LED lighting.

## Funtion introduction