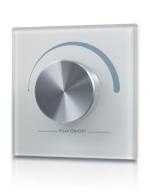

## Ref. SR-2836R

The Perfect RF - Sunricher LED rotary dimmer is a rotary dimmer that offers both switching and smooth brightness dimming functions for single color LED lighting. Designed with sleek and compact appearance, high strength tempered glass material and rotary knob, the LED dimmer offers smooth and precise dimming and switching functions without any flickering. It is quite easy to turn on/off by clicking the rotary knob and dim the brightness by turning the rotary knob. Compatible with RF receivers, which are available in constant voltage and constant current versions, the LED rotary dimmer is capable of controlling different types of LED lighting.