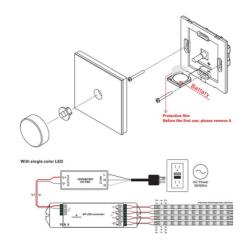

## Ref. SR-2836R

The Perfect RF - Sunricher LED rotary dimmer is a rotary dimmer that offers both switching and smooth brightness dimming functions for single color LED lighting. Designed with sleek and compact appearance, high strength tempered glass material and rotary knob, the LED dimmer offers smooth and precise dimming and switching functions without any flickering. It is quite easy to turn on/off by clicking the rotary knob and dim the brightness by turning the rotary knob. Compatible with RF receivers, which are available in constant voltage and constant current versions, the LED rotary dimmer is capable of controlling different types of LED lighting.

## Funtion introduction