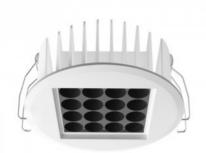

## Downlight Led 18W 24° UGR18 Osram Chip

## Ref. B1257-B

Recessed LED spotlights with 18W of power and low glare index (UGR < 18). Available in warm white 2700K and 4000K neutral. OSRAM chip with high color rendering (CRI >90). Modern design, small dimensions, very discreet after installation. Ideal for ambient and focused LED lighting, luminous angle up to 24 degrees. Perfect to place in restaurants, offices, stores, bars, hotels, museums, home and any indoor room. Ø130mm cutting diameter. ✔ Power: 18W ✔ OSRAM SMD LED chip. ✔ Cutting diameter: 130mm ✔ Voltage: 230 V ✔ Frequency: 50-60Hz ✔ UGR<18 ✔ Luminous angle: 24°. ✔ Color temperature: 2700K or 4000K ✔ CRI > 90

## Product data

| Kelvin (K)          | 2700K or 4000K |
|---------------------|----------------|
| Beam angle (°)      | 24°            |
| UGR                 | UGR18          |
| Power (W)           | 18W            |
| Nominal Voltage (V) | 220-240VAC     |
| Frequency (Hz)      | 50 - 60        |
| Material            | Metal          |
| Certificates        | CE, ROHS       |