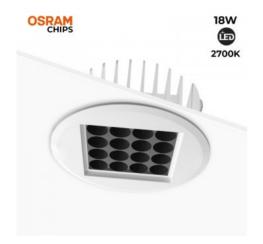

## Downlight Led 18W 24° UGR18 Osram Chip

## Ref. B1257-B

Recessed LED spotlights with 18W of power and low glare index (UGR < 18). Available in warm white 2700K and 4000K neutral. OSRAM chip with high color rendering (CRI >90). Modern design, small dimensions, very discreet after installation. Ideal for ambient and focused LED lighting, luminous angle up to 24 degrees. Perfect to place in restaurants, offices, stores, bars, hotels, museums, home and any indoor room. Ø130mm cutting diameter. ✔ Power: 18W ✔ OSRAM SMD LED chip. ✔ Cutting diameter: 130mm ✔ Voltage: 230 V ✔ Frequency: 50-60Hz ✔ UGR<18 ✔ Luminous angle: 24°. ✔ Color temperature: 2700K or 4000K ✔ CRI > 90

## Product data

| Kelvin (K)          | 2700K or 4000K |
|---------------------|----------------|
| Beam angle (°)      | 24°            |
| UGR                 | UGR18          |
| Power (W)           | 18W            |
| Nominal Voltage (V) | 220-240VAC     |
| Frequency (Hz)      | 50 - 60        |
| Material            | Metal          |
| Certificates        | CE, ROHS       |