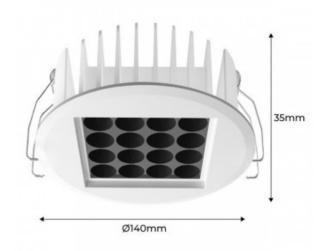

## Downlight Led 18W 24° UGR18 Osram Chip

## Ref. B1257-B

Recessed LED spotlights with 18W of power and low glare index (UGR < 18). Available in warm white 2700K and 4000K neutral. OSRAM chip with high color rendering (CRI >90). Modern design, small dimensions, very discreet after installation. Ideal for ambient and focused LED lighting, luminous angle up to 24 degrees. Perfect to place in restaurants, offices, stores, bars, hotels, museums, home and any indoor room. Ø130mm cutting diameter. ✔ Power: 18W ✔ OSRAM SMD LED chip. ✔ Cutting diameter: 130mm ✔ Voltage: 230 V ✔ Frequency: 50-60Hz ✔ UGR<18 ✔ Luminous angle: 24°. ✔ Color temperature: 2700K or 4000K ✔ CRI > 90

## Product data

| Kelvin (K)          | 2700K or 4000K |
|---------------------|----------------|
| Beam angle (°)      | 24°            |
| UGR                 | UGR18          |
| Power (W)           | 18W            |
| Nominal Voltage (V) | 220-240VAC     |
| Frequency (Hz)      | 50 - 60        |
| Material            | Metal          |
| Certificates        | CE, ROHS       |