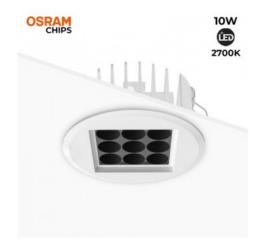

## Downlight Led 10W 24° UGR18 Osram Chip

## Ref. B1256-B

Recessed LED spotlights with 10W power and low glare index (UGR < 18). Available in warm white 2700K. OSRAM chip with high color rendering (CRI >90). Modern design, small dimensions, very discreet after installation. Ideal for ambient and focused LED lighting, luminous angle up to 24 degrees. Perfect to place in restaurants, offices, stores, bars, hotels, museums, home and any indoor room. 100mm cutting diameter. ✓ Power: 10W ✓ OSRAM SMD LED chip. ✓ Cutting diameter: Ø100mm ✓ Voltage: 230V ✓ Frequency: 50-60Hz ✓ UGR<18 ✓ Luminous angle: 24°. ✓ Color temperature: 2700K ✓ CRI > 90

## Product data

| Kelvin (K)            | 2700K      |
|-----------------------|------------|
| Beam angle (°)        | 24°        |
| Power (W)             | 10W        |
| Nominal Voltage (V)   | 220-240VAC |
| Frequency (Hz)        | 50 - 60    |
| Dimensions (mm) Lxlxh | Ø110x35    |
| Material              | Metal      |
| Certificates          | CE, ROHS   |
| Cutting distance (mm) | Ø100       |