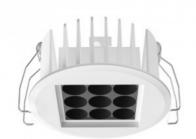

## Downlight Led 10W 24° UGR18 Osram Chip

## Ref. B1256-B

Recessed LED spotlights with 10W power and low glare index (UGR < 18). Available in warm white 2700K. OSRAM chip with high color rendering (CRI >90). Modern design, small dimensions, very discreet after installation. Ideal for ambient and focused LED lighting, luminous angle up to 24 degrees. Perfect to place in restaurants, offices, stores, bars, hotels, museums, home and any indoor room. 100mm cutting diameter. ✓ Power: 10W ✓ OSRAM SMD LED chip. ✓ Cutting diameter: Ø100mm ✓ Voltage: 230V ✓ Frequency: 50-60Hz ✓ UGR<18 ✓ Luminous angle: 24°. ✓ Color temperature: 2700K ✓ CRI > 90

## Product data

| Kelvin (K)            | 2700K      |
|-----------------------|------------|
| Beam angle (°)        | 24°        |
| Power (W)             | 10W        |
| Nominal Voltage (V)   | 220-240VAC |
| Frequency (Hz)        | 50 - 60    |
| Dimensions (mm) Lxlxh | Ø110x35    |
| Material              | Metal      |
| Certificates          | CE, ROHS   |
| Cutting distance (mm) | Ø100       |