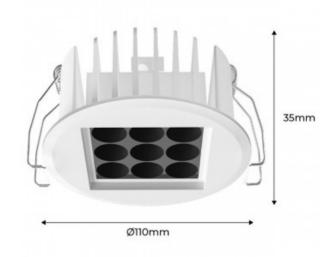

## Ref. B1256-B

Recessed LED spotlights with 10W power and low glare index (UGR < 18). Available in warm white 2700K. OSRAM chip with high color rendering (CRI >90). Modern design, small dimensions, very discreet after installation. Ideal for ambient and focused LED lighting, luminous angle up to 24 degrees. Perfect to place in restaurants, offices, stores, bars, hotels, museums, home and any indoor room. 100mm cutting diameter. ✓ Power: 10W ✓ OSRAM SMD LED chip. ✓ Cutting diameter: Ø100mm ✓ Voltage: 230V ✓ Frequency: 50-60Hz ✓ UGR<18 ✓ Luminous angle: 24°. ✓ Color temperature: 2700K ✓ CRI > 90

## Product data

| Kelvin (K)            | 2700K      |
|-----------------------|------------|
| Beam angle (°)        | 24°        |
| Power (W)             | 10W        |
| Nominal Voltage (V)   | 220-240VAC |
| Frequency (Hz)        | 50 - 60    |
| Dimensions (mm) Lxlxh | Ø110x35    |
| Material              | Metal      |
| Certificates          | CE, ROHS   |
| Cutting distance (mm) | Ø100       |