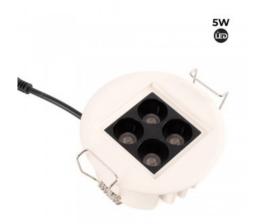

## Ref. B1255-B

Recessed LED downlight with 5W power and low glare index(UGR <18). Available in warm white 2700K and 4000K neutral. OSRAM chip with high color rendering(CRI >90). Its dimensions make the product go unnoticed when installed. Ideal for ambient and focused LED lighting, with a luminous angle of up to 24 degrees. Perfect to place in restaurants, offices, stores, bars, hotels, museums, home and any indoor room. Ø70mm cutting diameter. ✔ Power: 5W ✔ OSRAM SMD LED Chip ✔ Voltage: 230V ✔ Frequency: 50-60Hz ✔ UGR<18 ✔ Luminous angle: 24°. ✔ Color temperature: 2700K or 4000K ✔ CRI > 90

## Product data

| Kelvin (K)          | 2700K or 4000K |
|---------------------|----------------|
| Beam angle (°)      | 24°            |
| UGR                 | UGR18          |
| Power (W)           | 5W             |
| Nominal Voltage (V) | 220-240VAC     |
| Frequency (Hz)      | 50 - 60        |
|                     |                |
| Material            | Metal          |