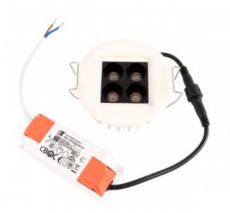

## Ref. B1255-B

Recessed LED downlight with 5W power and low glare index(UGR <18). Available in warm white 2700K and 4000K neutral. OSRAM chip with high color rendering(CRI >90). Its dimensions make the product go unnoticed when installed. Ideal for ambient and focused LED lighting, with a luminous angle of up to 24 degrees. Perfect to place in restaurants, offices, stores, bars, hotels, museums, home and any indoor room. Ø70mm cutting diameter. ✔ Power: 5W ✔ OSRAM SMD LED Chip ✔ Voltage: 230V ✔ Frequency: 50-60Hz ✔ UGR<18 ✔ Luminous angle: 24°. ✔ Color temperature: 2700K or 4000K ✔ CRI > 90

## Product data

| Kelvin (K)          | 2700K or 4000K |
|---------------------|----------------|
| Beam angle (°)      | 24°            |
| UGR                 | UGR18          |
| Power (W)           | 5W             |
| Nominal Voltage (V) | 220-240VAC     |
| Frequency (Hz)      | 50 - 60        |
|                     |                |
| Material            | Metal          |