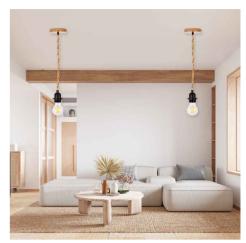

## Wood and rope pendant lamp for bulb E27 130cm

## Ref. K15

Wood and rope pendant lamp with vintage design for E27 LED bulbs with maximum power of 60W. Includes 130cm wiring adjustable through the rosette. High quality material with meticulous finishes for greater resistance and a pleasant touch. Create your pendant lamp in a personalized way by combining the pendant lamp socket for E27 bulb with any lampshade of your choice.Includes all the necessary elements for installation.\*Bulb not included