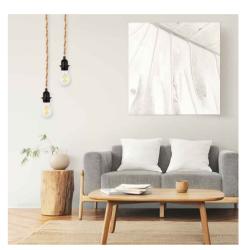

## Wood and rope pendant lamp for bulb E27 130cm

## Ref. K15

Wood and rope pendant lamp with vintage design for E27 LED bulbs with maximum power of 60W. Includes 130cm wiring adjustable through the rosette. High quality material with meticulous finishes for greater resistance and a pleasant touch. Create your pendant lamp in a personalized way by combining the pendant lamp socket for E27 bulb with any lampshade of your choice.Includes all the necessary elements for installation.\*Bulb not included