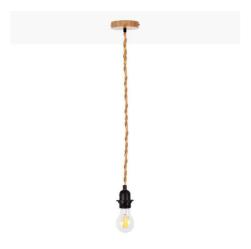

## Wood and rope pendant lamp for bulb E27 130cm

## Ref. K15

Wood and rope pendant lamp with vintage design for E27 LED bulbs with maximum power of 60W. Includes 130cm wiring adjustable through the rosette. High quality material with meticulous finishes for greater resistance and a pleasant touch. Create your pendant lamp in a personalized way by combining the pendant lamp socket for E27 bulb with any lampshade of your choice.Includes all the necessary elements for installation.\*Bulb not included