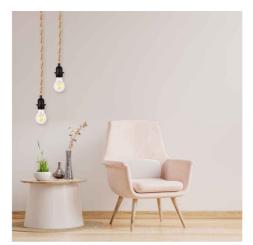

## Wood and rope pendant lamp for bulb E27 130cm

## Ref. K15

Wood and rope pendant lamp with vintage design for E27 LED bulbs with maximum power of 60W. Includes 130cm wiring adjustable through the rosette. High quality material with meticulous finishes for greater resistance and a pleasant touch. Create your pendant lamp in a personalized way by combining the pendant lamp socket for E27 bulb with any lampshade of your choice.Includes all the necessary elements for installation.\*Bulb not included