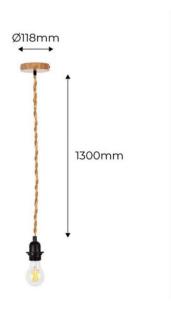

## Wood and rope pendant lamp for bulb E27 130cm

## Ref. K15

Wood and rope pendant lamp with vintage design for E27 LED bulbs with maximum power of 60W. Includes 130cm wiring adjustable through the rosette. High quality material with meticulous finishes for greater resistance and a pleasant touch. Create your pendant lamp in a personalized way by combining the pendant lamp socket for E27 bulb with any lampshade of your choice.Includes all the necessary elements for installation.\*Bulb not included

## Datos del producto

| Frequency (Hz)        | 50 - 60                               |
|-----------------------|---------------------------------------|
| Dimensions (mm) Lxlxh | ø120mm rosette                        |
| Material              | Wood, Jute                            |
| IP                    | IP20                                  |
| Warranty              | According to legal guarantee: 2 years |
| Mounting              | Surface                               |