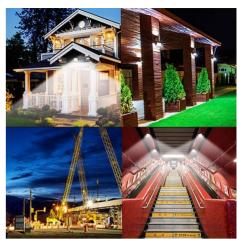

## Ref. B1885-2-BF

High quality 150Woutdoor LED floodlight. Thanks to its IP65 degree of protection, the luminaire can be used outdoors, resistant to water, humidity, dust and dirt. With dimensions of 340x240x38mm and a high quality reflector, with a wide beam opening angle of 120°. The 180° adjustable bracket allows installation on wall, ceiling or floor, as well as projecting the light to the desired location. LED spotlights perfect for outdoor and indoor, very used especially in gardens, shopping malls, home or business entrances, or to highlight an object, sculpture or plant.230V. SMD 2835 LED chip. Optimal color rendering index (CRI>80). Cool color temperature of 6000°K and a lunar intensity of 14250lm.