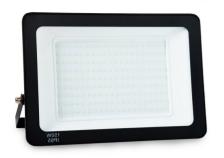

## **Outdoor LED floodlight 150W 14250LM IP65**

## Ref. B1885-2-BF

High quality 150Woutdoor LED floodlight. Thanks to its IP65 degree of protection, the luminaire can be used outdoors, resistant to water, humidity, dust and dirt. With dimensions of 340x240x38mm and a high quality reflector, with a wide beam opening angle of 120°. The 180° adjustable bracket allows installation on wall, ceiling or floor, as well as projecting the light to the desired location. LED spotlights perfect for outdoor and indoor, very used especially in gardens, shopping malls, home or business entrances, or to highlight an object, sculpture or plant.230V. SMD 2835 LED chip. Optimal color rendering index (CRI>80). Cool color temperature of 6000°K and a lunar intensity of 14250lm.