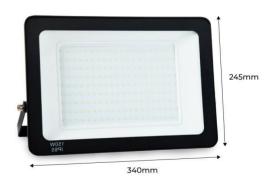

## Ref. B1885-2-BF

High quality 150Woutdoor LED floodlight. Thanks to its IP65 degree of protection, the luminaire can be used outdoors, resistant to water, humidity, dust and dirt. With dimensions of 340x240x38mm and a high quality reflector, with a wide beam opening angle of 120°. The 180° adjustable bracket allows installation on wall, ceiling or floor, as well as projecting the light to the desired location. LED spotlights perfect for outdoor and indoor, very used especially in gardens, shopping malls, home or business entrances, or to highlight an object, sculpture or plant.230V. SMD 2835 LED chip. Optimal color rendering index (CRI>80). Cool color temperature of 6000°K and a lunar intensity of 14250lm.

## Datos del producto

| Hue                   | Cool white     |
|-----------------------|----------------|
| Kelvin (K)            | 6000           |
| Lumens (Lm)           | 14250          |
| Opening angle (°)     | 120            |
| UGR                   | No             |
| LED Type              | SMD 2835       |
| Power (W)             | 150            |
| Nominal Voltage (V)   | 220 - 240 V/AC |
| Frequency (Hz)        | 50 - 60        |
| Driver                | Internal       |
| Sensor                | No             |
| Orientable            | Yes            |
| Dimensions (mm) Lxlxh | 340x245x38mm   |
| Material              | Aluminium      |
| Use Outdoor           | Yes            |
| IP                    | IP65           |
| Frequency of use      | Normal         |
| Lifetime (h)          | 25000          |