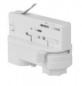

## Three-phase rail adapter connector for luminaires

## Ref. BTT-GB10

Turn your lamps into a rail lamp, thanks to the three-phase rail power adapter. This accessory allows you to connect lighting fixtures in linear form, in 1,2 and 3. Made of fireproof thermoplastic, with copper connection, with dimensions 68x58mm. Easy connection of the lamp cable and quick installation to the rail. The rail adapter will allow you to combine all types of LED luminaires both in spotlights, downlights, pendant lamps and emergency lights with a single power line by installing a three-phase surface rail. Available in black and white.Buy the track with ref. BTT-200 (see below in related products).

## Product data

| Material     | Plastic   |
|--------------|-----------|
| IP           | IP20      |
| Certificates | CE, ROHS  |
| Track Type   | Triphasic |