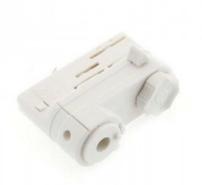

## Ref. BTT-GB10

Turn your lamps into a rail lamp, thanks to the three-phase rail power adapter. This accessory allows you to connect lighting fixtures in linear form, in 1,2 and 3. Made of fireproof thermoplastic, with copper connection, with dimensions 68x58mm. Easy connection of the lamp cable and quick installation to the rail. The rail adapter will allow you to combine all types of LED luminaires both in spotlights, downlights, pendant lamps and emergency lights with a single power line by installing a three-phase surface rail. Available in black and white.Buy the track with ref. BTT-200 (see below in related products).

## Product data

| Material     | Plastic   |
|--------------|-----------|
| IP           | IP20      |
| Certificates | CE, ROHS  |
| Track Type   | Triphasic |