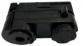

## Three-phase rail adapter connector for luminaires

## Ref. BTT-GB10

Turn your lamps into a rail lamp, thanks to the three-phase rail power adapter. This accessory allows you to connect lighting fixtures in linear form, in 1,2 and 3. Made of fireproof thermoplastic, with copper connection, with dimensions 68x58mm. Easy connection of the lamp cable and quick installation to the rail. The rail adapter will allow you to combine all types of LED luminaires both in spotlights, downlights, pendant lamps and emergency lights with a single power line by installing a three-phase surface rail. Available in black and white.Buy the track with ref. BTT-200 (see below in related products).

## **Product variants**

Reference Attributes

BTT-GB10-B Colour - White

BTT-GB10-N Colour - Black