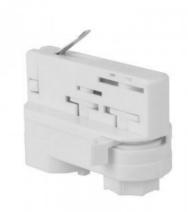

## Ref. BTT-GB10

Turn your lamps into a rail lamp, thanks to the three-phase rail power adapter. This accessory allows you to connect lighting fixtures in linear form, in 1,2 and 3. Made of fireproof thermoplastic, with copper connection, with dimensions 68x58mm. Easy connection of the lamp cable and quick installation to the rail. The rail adapter will allow you to combine all types of LED luminaires both in spotlights, downlights, pendant lamps and emergency lights with a single power line by installing a three-phase surface rail. Available in black and white.Buy the track with ref. BTT-200 (see below in related products).

## Product data

| Material     | Plastic   |
|--------------|-----------|
| IP           | IP20      |
| Certificates | CE, ROHS  |
| Track Type   | Triphasic |