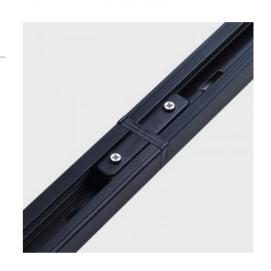

## Ref. BTME-GB02

Straight joint for single-phase recessed rails. Allows longitudinal assemblies with a virtually invisible junction between single-phase rails for spotlights. Turn your lamps into track lighting and light up a different area every day with this extension. Perfect for stores, store windows, hotels, stylish homes, studios etc. Available in white or black.

## Product data

| Dimensions (mm) Lxlxh | 80X22mm    |
|-----------------------|------------|
| Material              | Plastic    |
| IP                    | IP20       |
| Certificates          | CE, ROHS   |
| Mounting              | Recessed   |
| Track Type            | Monophasic |