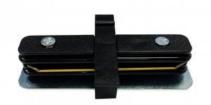

## Ref. BTME-GB02

Straight joint for single-phase recessed rails. Allows longitudinal assemblies with a virtually invisible junction between single-phase rails for spotlights. Turn your lamps into track lighting and light up a different area every day with this extension. Perfect for stores, store windows, hotels, stylish homes, studios etc. Available in white or black.

## Product data

| Dimensions (mm) Lxlxh | 80X22mm    |
|-----------------------|------------|
| Material              | Plastic    |
| IP                    | IP20       |
| Certificates          | CE, ROHS   |
| Mounting              | Recessed   |
| Track Type            | Monophasic |