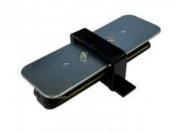

## Ref. BTME-GB02

Straight joint for single-phase recessed rails. Allows longitudinal assemblies with a virtually invisible junction between single-phase rails for spotlights. Turn your lamps into track lighting and light up a different area every day with this extension. Perfect for stores, store windows, hotels, stylish homes, studios etc. Available in white or black.

## Product data

| Dimensions (mm) Lxlxh | 80X22mm    |
|-----------------------|------------|
| Material              | Plastic    |
| IP                    | IP20       |
| Certificates          | CE, ROHS   |
| Mounting              | Recessed   |
| Track Type            | Monophasic |