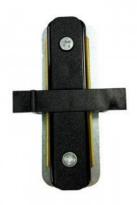

## Ref. BTME-GB02

Straight joint for single-phase recessed rails. Allows longitudinal assemblies with a virtually invisible junction between single-phase rails for spotlights. Turn your lamps into track lighting and light up a different area every day with this extension. Perfect for stores, store windows, hotels, stylish homes, studios etc. Available in white or black.

## Product data

| Dimensions (mm) Lxlxh | 80X22mm    |
|-----------------------|------------|
| Material              | Plastic    |
| IP                    | IP20       |
| Certificates          | CE, ROHS   |
| Mounting              | Recessed   |
| Track Type            | Monophasic |