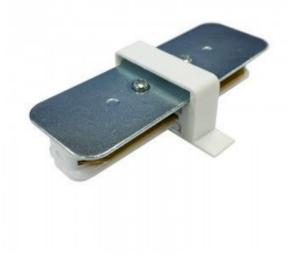

## Ref. BTME-GB02

Straight joint for single-phase recessed rails. Allows longitudinal assemblies with a virtually invisible junction between single-phase rails for spotlights. Turn your lamps into track lighting and light up a different area every day with this extension. Perfect for stores, store windows, hotels, stylish homes, studios etc. Available in white or black.

## Product data

| Dimensions (mm) Lxlxh | 80X22mm    |
|-----------------------|------------|
| Material              | Plastic    |
| IP                    | IP20       |
| Certificates          | CE, ROHS   |
| Mounting              | Recessed   |
| Track Type            | Monophasic |