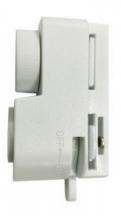

## Single-phase rail adapter connector for luminaires

## Ref. BTM-GB10

Turn your lamps into a rail lamp, thanks to the single-phase rail power adapter. Made of fireproof thermoplastic, with copper connection, with dimensions 64x28mm. Easy connection of the lamp cable and quick installation to the rail. The rail adapter will allow you to combine all types of LED luminaires both in spotlights, downlights, pendant lamps and emergency lights with a single power line by installing a single-phase surface rail. Available in black and white.Buy the track with ref. BTM-200 (see below in related products).