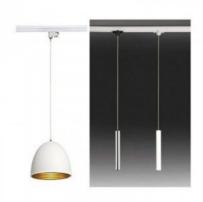

## Ref. BTM-GB10

Turn your lamps into a rail lamp, thanks to the single-phase rail power adapter. Made of fireproof thermoplastic, with copper connection, with dimensions 64x28mm. Easy connection of the lamp cable and quick installation to the rail. The rail adapter will allow you to combine all types of LED luminaires both in spotlights, downlights, pendant lamps and emergency lights with a single power line by installing a single-phase surface rail. Available in black and white.Buy the track with ref. BTM-200 (see below in related products).