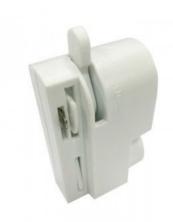

## Single-phase rail adapter connector for luminaires

## Ref. BTM-GB10

Turn your lamps into a rail lamp, thanks to the single-phase rail power adapter. Made of fireproof thermoplastic, with copper connection, with dimensions 64x28mm. Easy connection of the lamp cable and quick installation to the rail. The rail adapter will allow you to combine all types of LED luminaires both in spotlights, downlights, pendant lamps and emergency lights with a single power line by installing a single-phase surface rail. Available in black and white.Buy the track with ref. BTM-200 (see below in related products).