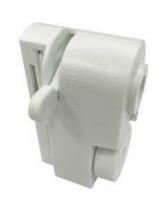

## Single-phase rail adapter connector for luminaires

## Ref. BTM-GB10

Turn your lamps into a rail lamp, thanks to the single-phase rail power adapter. Made of fireproof thermoplastic, with copper connection, with dimensions 64x28mm. Easy connection of the lamp cable and quick installation to the rail. The rail adapter will allow you to combine all types of LED luminaires both in spotlights, downlights, pendant lamps and emergency lights with a single power line by installing a single-phase surface rail. Available in black and white.Buy the track with ref. BTM-200 (see below in related products).