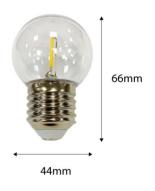

## Datos del producto

| Hue                     | Warm white    |
|-------------------------|---------------|
| Kelvin (K)              | 2700K         |
| Lumens (Lm)             | 80lm/W        |
| CRI                     | 80-85         |
| Power (W)               | 1W            |
| Frequency (Hz)          | 50 - 60       |
| Driver                  | Internal      |
| Socket                  | E27           |
| Dimensions (mm) Lxlxh   | 66x44mm       |
| Material                | Metal         |
| Diffuser material       | Plastic       |
| Temperature range       | -20°C ~ +40°C |
| Energy efficiency class | A+ (2021)     |
|                         |               |