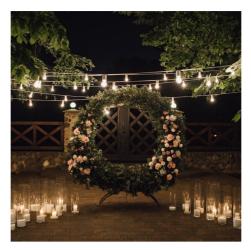

## Ref. B1319-E27-270

LED filament bulb. Replaces 10W incandescent bulbs. The bulb has a luminous intensity of 80 lumens. Bulbs widely used to decorate the home, terraces, stores, bars, bars and restaurants. Decorate and illuminate with these bulbs accompanying them with outdoor or indoor garlands. Operates directly at 220-240V AC. ✓ E27. ✓ 1W.230V-AC.