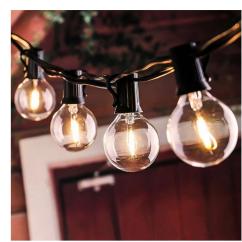

## Ref. B1319-E27-270

LED filament bulb. Replaces 10W incandescent bulbs. The bulb has a luminous intensity of 80 lumens. Bulbs widely used to decorate the home, terraces, stores, bars, bars and restaurants. Decorate and illuminate with these bulbs accompanying them with outdoor or indoor garlands. Operates directly at 220-240V AC. ✓ E27. ✓ 1W.230V-AC.