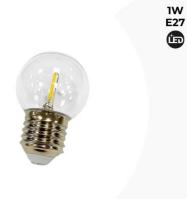

## **Decorative LED filament bulb 1W E27**

## Ref. B1319-E27-270

LED filament bulb. Replaces 10W incandescent bulbs. The bulb has a luminous intensity of 80 lumens. Bulbs widely used to decorate the home, terraces, stores, bars, bars and restaurants. Decorate and illuminate with these bulbs accompanying them with outdoor or indoor garlands. Operates directly at 220-240V AC. ✓ E27. ✓ 1W.230V-AC.