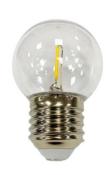

## **Decorative LED filament bulb 1W E27**

## Ref. B1319-E27-270

LED filament bulb. Replaces 10W incandescent bulbs. The bulb has a luminous intensity of 80 lumens. Bulbs widely used to decorate the home, terraces, stores, bars, bars and restaurants. Decorate and illuminate with these bulbs accompanying them with outdoor or indoor garlands. Operates directly at 220-240V AC. ✓ E27. ✓ 1W.230V-AC.