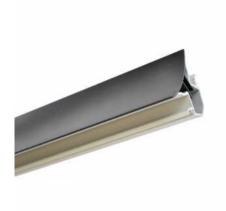

## Aluminum profile with special double LED strip lighting for corners

## Ref. BPERFALP191

The corner profiles, aluminum corner pieces or aluminum corner pieces are made of high quality aluminum and are ideal for lighting modern environments with clean and elegant indirect light. Where we want the LED strip to be more discreet, leaving a homogeneous light, while protecting the entire installation. These profiles are perfect for installation in the corners of walls and ceilings, where you can enjoy a homogeneous lighting providing a modern and elegant decoration to your rooms. The aluminum profile is perfect for aesthetic solutions on walls and ceilings in kitchens, bathrooms, bedrooms, etc.OPAL Diffusers INCLUDED\*. Plugs and LED not included.

## Product data

| Dimensions (mm) Lxlxh | 38.7x39mm                             |
|-----------------------|---------------------------------------|
| Material              | Aluminium                             |
| IP                    | IP20                                  |
| Certificates          | CE, ROHS                              |
| Warranty              | According to legal guarantee: 2 years |
| Mounting              | Surface                               |