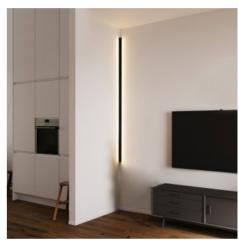

## Ref. BPERFALP191

The corner profiles, aluminum corner pieces or aluminum corner pieces are made of high quality aluminum and are ideal for lighting modern environments with clean and elegant indirect light. Where we want the LED strip to be more discreet, leaving a homogeneous light, while protecting the entire installation. These profiles are perfect for installation in the corners of walls and ceilings, where you can enjoy a homogeneous lighting providing a modern and elegant decoration to your rooms. The aluminum profile is perfect for aesthetic solutions on walls and ceilings in kitchens, bathrooms, bedrooms, etc.OPAL Diffusers INCLUDED\*. Plugs and LED not included.