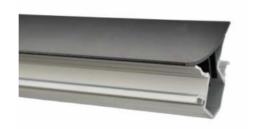

## Aluminum profile with special double LED strip lighting for corners

## Ref. BPERFALP191

The corner profiles, aluminum corner pieces or aluminum corner pieces are made of high quality aluminum and are ideal for lighting modern environments with clean and elegant indirect light. Where we want the LED strip to be more discreet, leaving a homogeneous light, while protecting the entire installation. These profiles are perfect for installation in the corners of walls and ceilings, where you can enjoy a homogeneous lighting providing a modern and elegant decoration to your rooms. The aluminum profile is perfect for aesthetic solutions on walls and ceilings in kitchens, bathrooms, bedrooms, etc.OPAL Diffusers INCLUDED\*. Plugs and LED not included.

## Product data

| Dimensions (mm) Lxlxh | 38.7x39mm                             |
|-----------------------|---------------------------------------|
| Material              | Aluminium                             |
| IP                    | IP20                                  |
| Certificates          | CE, ROHS                              |
| Warranty              | According to legal guarantee: 2 years |
| Mounting              | Surface                               |