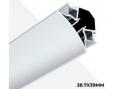

## Aluminum profile with special double LED strip lighting for corners

## Ref. BPERFALP191

The corner profiles, aluminum corner pieces or aluminum corner pieces are made of high quality aluminum and are ideal for lighting modern environments with clean and elegant indirect light. Where we want the LED strip to be more discreet, leaving a homogeneous light, while protecting the entire installation. These profiles are perfect for installation in the corners of walls and ceilings, where you can enjoy a homogeneous lighting providing a modern and elegant decoration to your rooms. The aluminum profile is perfect for aesthetic solutions on walls and ceilings in kitchens, bathrooms, bedrooms, etc.OPAL Diffusers INCLUDED\*. Plugs and LED not included.