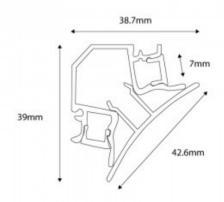

## Product data

| Dimensions (mm) Lxlxh | 38.7x39mm                             |
|-----------------------|---------------------------------------|
| Material              | Aluminium                             |
| IP                    | IP20                                  |
| Certificates          | CE, ROHS                              |
| Warranty              | According to legal guarantee: 2 years |
| Mounting              | Surface                               |