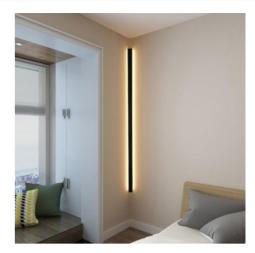

## Ref. BPERFALP191

The corner profiles, aluminum corner pieces or aluminum corner pieces are made of high quality aluminum and are ideal for lighting modern environments with clean and elegant indirect light. Where we want the LED strip to be more discreet, leaving a homogeneous light, while protecting the entire installation. These profiles are perfect for installation in the corners of walls and ceilings, where you can enjoy a homogeneous lighting providing a modern and elegant decoration to your rooms. The aluminum profile is perfect for aesthetic solutions on walls and ceilings in kitchens, bathrooms, bedrooms, etc.OPAL Diffusers INCLUDED\*. Plugs and LED not included.