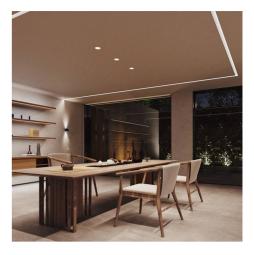

## Ref. BPERFALP127-R

The 2m recessed aluminum profile is a very useful accessory for our LED strips . It serves to illuminate and highlight walls, ceilings, etc.. These look great for example in museums and art galleries, but also serve perfectly to illuminate our room and create a minimalist and modern space. They can also be used as a decorative element. - Plugs and LED not included -