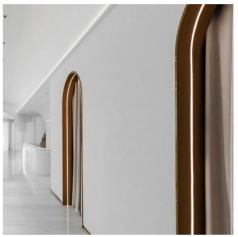

## Ref. BPERFALP127-R

The 2m recessed aluminum profile is a very useful accessory for our LED strips . It serves to illuminate and highlight walls, ceilings, etc.. These look great for example in museums and art galleries, but also serve perfectly to illuminate our room and create a minimalist and modern space. They can also be used as a decorative element. - Plugs and LED not included -