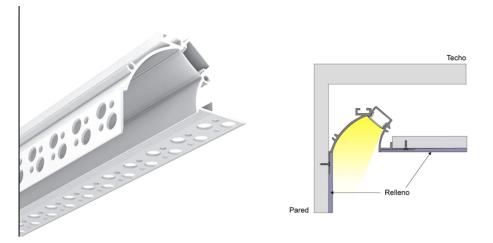

## Ref. BPERFALP127-R

The 2m recessed aluminum profile is a very useful accessory for our LED strips . It serves to illuminate and highlight walls, ceilings, etc.. These look great for example in museums and art galleries, but also serve perfectly to illuminate our room and create a minimalist and modern space. They can also be used as a decorative element. - Plugs and LED not included -

## Datos del producto

| Dimensions (mm) Lxlxh | 72.3x58.9mm                           |
|-----------------------|---------------------------------------|
| Material              | Aluminium                             |
| IP                    | IP20                                  |
| Warranty              | According to legal guarantee: 2 years |
| Mounting              | Recessed                              |