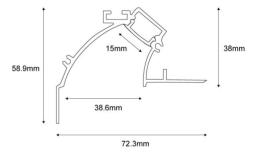

## Aluminum profile for wallwasher 72.3x58.9mm (2m)

## Datos del producto

| Dimensions (mm) Lxlxh | 72.3x58.9mm                           |
|-----------------------|---------------------------------------|
| Material              | Aluminium                             |
| IP                    | IP20                                  |
| Warranty              | According to legal guarantee: 2 years |
| Mounting              | Recessed                              |