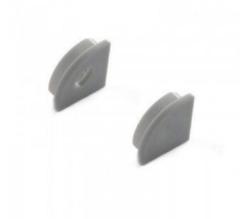

## Ref. BTP16x16

Side covers for extruded aluminum profile 16x16mm for corners. You can choose between:- COVER WITH HOLE: It is installed at the beginning of the profile. It has a hole through which to pass the installation wiring.- COVER WITHOUT HOLE: It is placed at the end of the profile when you finish the installation. This way everything is closed and you protect the strip.