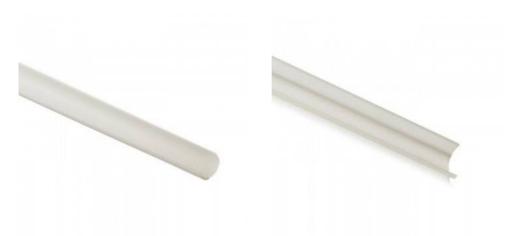

## Ref. BDBO16X16

The opal curved diffuser for the 16x16mm surface profile for corners is an essential accessory for a top quality finish in your LED strip assemblies with aluminum profile. Thanks to the diffuser, the light is dissipated much better not disturbing the view if you look directly, hiding the points of the LED strip and emitting a homogeneous and constant light.