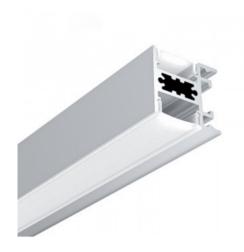

Aluminium double LED strip profile - 23.5x22.6mm - Strip ≤ 12mm - 2 meters

## Ref. BPERFALP196

The surface-mounted aluminum profile offers a modern and decorative lighting solution with upward and downward light output.It's available in black and white colors and allows the placement of two LED strips ≤ 12mm.Compatible end caps: reference BTPEC196 Compatible clips: reference BGMC196. \*\* Includes diffuser does NOT include LED strip, caps or clips \*\*

## Product data

| Dimensions (mm) Lxlxh | 23.5x22.6mm                           |
|-----------------------|---------------------------------------|
| Material              | Aluminium                             |
| Use Outdoor           | No                                    |
| IP                    | IP20                                  |
| Certificates          | CE, ROHS                              |
| Warranty              | According to legal guarantee: 2 years |
| Mounting              | Surface                               |