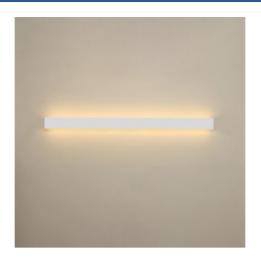

## Ref. BPERFALP196

The surface-mounted aluminum profile offers a modern and decorative lighting solution with upward and downward light output.It's available in black and white colors and allows the placement of two LED strips ≤ 12mm.Compatible end caps: reference BTPEC196 Compatible clips: reference BGMC196. \*\* Includes diffuser does NOT include LED strip, caps or clips \*\*