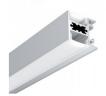

## Ref. BPERFALP196

The surface-mounted aluminum profile offers a modern and decorative lighting solution with upward and downward light output.It's available in black and white colors and allows the placement of two LED strips ≤ 12mm.Compatible end caps: reference BTPEC196 Compatible clips: reference BGMC196. \*\* Includes diffuser does NOT include LED strip, caps or clips \*\*

## **Product variants**

Reference Attributes

BPERFALP196-N Colour - Black

BPERFALP196-B Colour - White