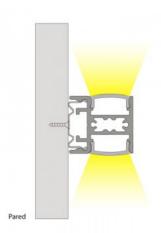

## Ref. BPERFALP196

The surface-mounted aluminum profile offers a modern and decorative lighting solution with upward and downward light output.It's available in black and white colors and allows the placement of two LED strips ≤ 12mm.Compatible end caps: reference BTPEC196 Compatible clips: reference BGMC196. \*\* Includes diffuser does NOT include LED strip, caps or clips \*\*