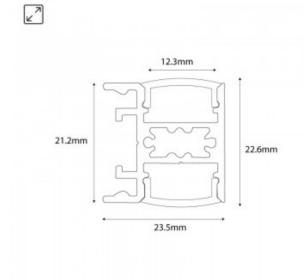

Aluminium double LED strip profile - 23.5x22.6mm - Strip ≤ 12mm - 2 meters

## Product data

| Dimensions (mm) Lxlxh | 23.5x22.6mm                           |
|-----------------------|---------------------------------------|
| Material              | Aluminium                             |
| Use Outdoor           | No                                    |
| IP                    | IP20                                  |
| Certificates          | CE, ROHS                              |
| Warranty              | According to legal guarantee: 2 years |
| Mounting              | Surface                               |