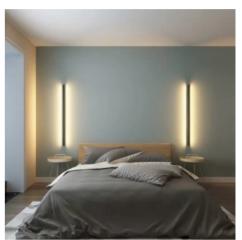

## Ref. BPERFALP196

The surface-mounted aluminum profile offers a modern and decorative lighting solution with upward and downward light output.It's available in black and white colors and allows the placement of two LED strips ≤ 12mm.Compatible end caps: reference BTPEC196 Compatible clips: reference BGMC196. \*\* Includes diffuser does NOT include LED strip, caps or clips \*\*