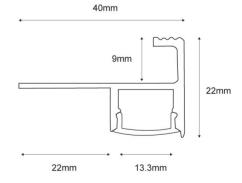

## Step integration profile for LED strip up to 12 mm

## Ref. BPERFALP184-9

The aluminum profile for integration is a very useful accessory for our LED strips, if we intend to illuminate and highlight the steps of our home . This profile is ideal for illuminating steps at night to beautify your material, improve visibility and generate lines of light in minimalist space. They are perfect for museums and art galleries, homes, etc. The surface has elevations for a better grip when stepping on. - Plugs and LED not included - - -