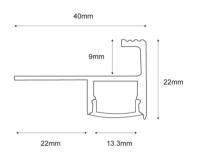

## Step integration profile for LED strip up to 12 mm

## Ref. BPERFALP184-9

The aluminum profile for integration is a very useful accessory for our LED strips, if we intend to illuminate and highlight the steps of our home . This profile is ideal for illuminating steps at night to beautify your material, improve visibility and generate lines of light in minimalist space. They are perfect for museums and art galleries, homes, etc. The surface has elevations for a better grip when stepping on. - Plugs and LED not included - - -