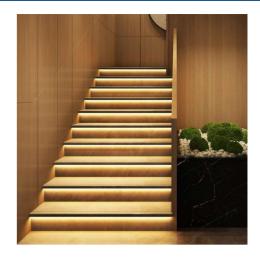

## Ref. BPERFALP184-9

The aluminum profile for integration is a very useful accessory for our LED strips, if we intend to illuminate and highlight the steps of our home . This profile is ideal for illuminating steps at night to beautify your material, improve visibility and generate lines of light in minimalist space. They are perfect for museums and art galleries, homes, etc. The surface has elevations for a better grip when stepping on. - Plugs and LED not included - - -