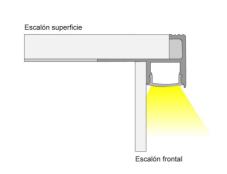

## Step integration profile for LED strip up to 12 mm

## Ref. BPERFALP184-9

The aluminum profile for integration is a very useful accessory for our LED strips, if we intend to illuminate and highlight the steps of our home . This profile is ideal for illuminating steps at night to beautify your material, improve visibility and generate lines of light in minimalist space. They are perfect for museums and art galleries, homes, etc. The surface has elevations for a better grip when stepping on. - Plugs and LED not included - - -