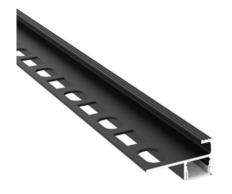

## Step integration profile for LED strip up to 12 mm

## Ref. BPERFALP184-9

The aluminum profile for integration is a very useful accessory for our LED strips, if we intend to illuminate and highlight the steps of our home . This profile is ideal for illuminating steps at night to beautify your material, improve visibility and generate lines of light in minimalist space. They are perfect for museums and art galleries, homes, etc. The surface has elevations for a better grip when stepping on. - Plugs and LED not included - - -