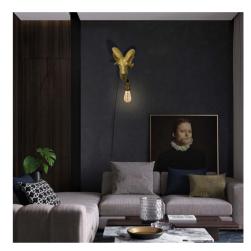

## **Capris**" **Golden Muflon Wall Lamp E27**

## Ref. L4043-D

Mouflon wall lamp made of resin and vintage, industrial and rustic style. It offers your home a unique style with this decorative figure that holds in its mouth a bulb with E27 socket (Bulb not included). Ideal to combine with ornate and golden elements. Perfect for living rooms, bedrooms, offices, hotels, studios etc.. Sculptural product that seeks to break with the traditional and look for a surprising effect in your room. Perfect for decorating any interior room with an exotic style. Wall light with switch and power of 40W.