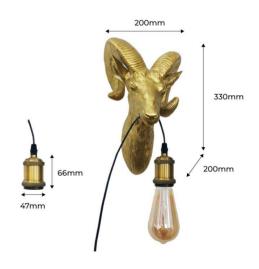

## **Capris**" **Golden Muflon Wall Lamp E27**

## Ref. L4043-D

Mouflon wall lamp made of resin and vintage, industrial and rustic style. It offers your home a unique style with this decorative figure that holds in its mouth a bulb with E27 socket (Bulb not included). Ideal to combine with ornate and golden elements. Perfect for living rooms, bedrooms, offices, hotels, studios etc.. Sculptural product that seeks to break with the traditional and look for a surprising effect in your room. Perfect for decorating any interior room with an exotic style. Wall light with switch and power of 40W.

## Datos del producto

| Socket                | E27                 |
|-----------------------|---------------------|
| Dimensions (mm) Lxlxh | 200x330mm           |
| Material              | Resin               |
| Use Outdoor           | No                  |
| IP                    | IP20                |
| Mounting              | Surface             |
| Maximum power (W)     | 40W                 |
| Style                 | Industrial, Vintage |