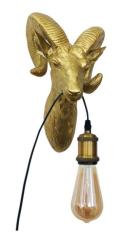

## **Capris**" **Golden Muflon Wall Lamp E27**

## Ref. L4043-D

Mouflon wall lamp made of resin and vintage, industrial and rustic style. It offers your home a unique style with this decorative figure that holds in its mouth a bulb with E27 socket (Bulb not included). Ideal to combine with ornate and golden elements. Perfect for living rooms, bedrooms, offices, hotels, studios etc.. Sculptural product that seeks to break with the traditional and look for a surprising effect in your room. Perfect for decorating any interior room with an exotic style. Wall light with switch and power of 40W.

## Datos del producto

| Socket                | E27                 |
|-----------------------|---------------------|
| Dimensions (mm) Lxlxh | 200x330mm           |
| Material              | Resin               |
| Use Outdoor           | No                  |
| IP                    | IP20                |
| Mounting              | Surface             |
| Maximum power (W)     | 40W                 |
| Style                 | Industrial, Vintage |