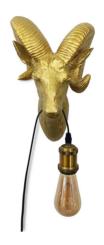

## **Capris**" **Golden Muflon Wall Lamp E27**

## Ref. L4043-D

Mouflon wall lamp made of resin and vintage, industrial and rustic style. It offers your home a unique style with this decorative figure that holds in its mouth a bulb with E27 socket (Bulb not included). Ideal to combine with ornate and golden elements. Perfect for living rooms, bedrooms, offices, hotels, studios etc.. Sculptural product that seeks to break with the traditional and look for a surprising effect in your room. Perfect for decorating any interior room with an exotic style. Wall light with switch and power of 40W.

## Datos del producto

| Socket                | E27                 |
|-----------------------|---------------------|
| Dimensions (mm) Lxlxh | 200x330mm           |
| Material              | Resin               |
| Use Outdoor           | No                  |
| IP                    | IP20                |
| Mounting              | Surface             |
| Maximum power (W)     | 40W                 |
| Style                 | Industrial, Vintage |