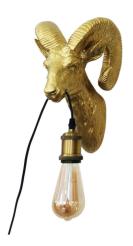

## **Capris**" **Golden Muflon Wall Lamp E27**

## Ref. L4043-D

Mouflon wall lamp made of resin and vintage, industrial and rustic style. It offers your home a unique style with this decorative figure that holds in its mouth a bulb with E27 socket (Bulb not included). Ideal to combine with ornate and golden elements. Perfect for living rooms, bedrooms, offices, hotels, studios etc.. Sculptural product that seeks to break with the traditional and look for a surprising effect in your room. Perfect for decorating any interior room with an exotic style. Wall light with switch and power of 40W.

## Datos del producto

| Socket                | E27                 |
|-----------------------|---------------------|
| Dimensions (mm) Lxlxh | 200x330mm           |
| Material              | Resin               |
| Use Outdoor           | No                  |
| IP                    | IP20                |
| Mounting              | Surface             |
| Maximum power (W)     | 40W                 |
| Style                 | Industrial, Vintage |