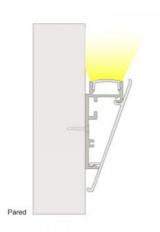

## Ref. BPERFALP188

The 2m long aluminum profile for surfaces, is a very useful wall fixture for our LED strips to illuminate and highlight elements such as paintings, sculptures, hanging objects, walls etc.. These look great for example in museums and art galleries, but also serve perfectly to illuminate our room and generate a minimalist and modern space. It can also be used as a decorative element or indirect lighting on empty walls.- Plugs and LED not included -