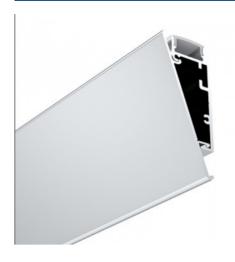

## Aluminum profile for LED strip 23.5x57.8mm (2m)

## Ref. BPERFALP188

The 2m long aluminum profile for surfaces, is a very useful wall fixture for our LED strips to illuminate and highlight elements such as paintings, sculptures, hanging objects, walls etc.. These look great for example in museums and art galleries, but also serve perfectly to illuminate our room and generate a minimalist and modern space. It can also be used as a decorative element or indirect lighting on empty walls.- Plugs and LED not included -