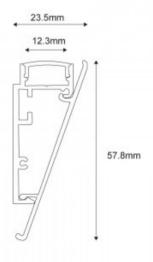

## Aluminum profile for LED strip 23.5x57.8mm (2m)

## Product data

| Dimensions (mm) Lxlxh | 23.5x57.8mm                           |
|-----------------------|---------------------------------------|
| Material              | Aluminium                             |
| Use Outdoor           | No                                    |
| IP                    | IP20                                  |
| Certificates          | CE, ROHS                              |
| Warranty              | According to legal guarantee: 2 years |
| Mounting              | Surface                               |