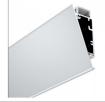

## Ref. BPERFALP188

The 2m long aluminum profile for surfaces, is a very useful wall fixture for our LED strips to illuminate and highlight elements such as paintings, sculptures, hanging objects, walls etc.. These look great for example in museums and art galleries, but also serve perfectly to illuminate our room and generate a minimalist and modern space. It can also be used as a decorative element or indirect lighting on empty walls.- Plugs and LED not included -

## **Product variants**

Reference Attributes

BPERFALP188-B Colour - White

BPERFALP188-N Colour - Black