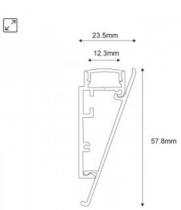

## Aluminum profile for LED strip 23.5x57.8mm (2m)

## Product data

| Dimensions (mm) Lxlxh | 23.5x57.8mm                           |
|-----------------------|---------------------------------------|
| Material              | Aluminium                             |
| Use Outdoor           | No                                    |
| IP                    | IP20                                  |
| Certificates          | CE, ROHS                              |
| Warranty              | According to legal guarantee: 2 years |
| Mounting              | Surface                               |