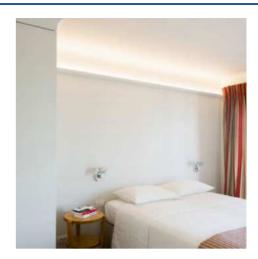

## Ref. BPERFALP188

The 2m long aluminum profile for surfaces, is a very useful wall fixture for our LED strips to illuminate and highlight elements such as paintings, sculptures, hanging objects, walls etc.. These look great for example in museums and art galleries, but also serve perfectly to illuminate our room and generate a minimalist and modern space. It can also be used as a decorative element or indirect lighting on empty walls.- Plugs and LED not included -