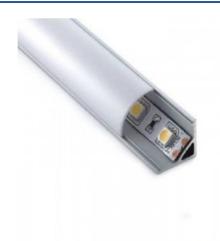

## Ref. BPERF16X16

Aluminum profile for LED strip extruded 16x16mm. The installation of a strip in this type of profile with 45° orientation is ideal for corners of ceilings, shelves...It is also widely used in the bottom of the kitchen countertops, directing the light downward or downward depending on what you are looking for. In this way we avoid sending the light to the walls, gaining in lighting for the room.AVAILABLE IN 1 METER OR 2 METER BARS.- Does not include accessories or diffuser -