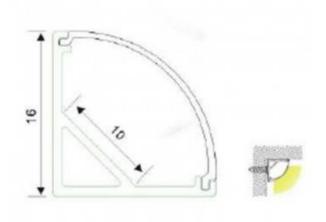

## Aluminum profile for LED strip surface 16x16mm for corner

## Ref. BPERF16X16

Aluminum profile for LED strip extruded 16x16mm. The installation of a strip in this type of profile with 45° orientation is ideal for corners of ceilings, shelves...It is also widely used in the bottom of the kitchen countertops, directing the light downward or downward depending on what you are looking for. In this way we avoid sending the light to the walls, gaining in lighting for the room.AVAILABLE IN 1 METER OR 2 METER BARS.- Does not include accessories or diffuser -

## **Product data**

| Dimensions (mm) Lxlxh | 16X16                                 |
|-----------------------|---------------------------------------|
| Material              | Aluminium                             |
| Use Outdoor           | No                                    |
| IP                    | IP20                                  |
| Certificates          | CE, ROHS                              |
| Warranty              | According to legal guarantee: 2 years |