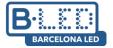

## Aluminum profile for LED strip surface 16x16mm for corner

## Ref. BPERF16X16

Aluminum profile for LED strip extruded 16x16mm. The installation of a strip in this type of profile with 45° orientation is ideal for corners of ceilings, shelves...It is also widely used in the bottom of the kitchen countertops, directing the light downward or downward depending on what you are looking for. In this way we avoid sending the light to the walls, gaining in lighting for the room.AVAILABLE IN 1 METER OR 2 METER BARS.- Does not include accessories or diffuser -