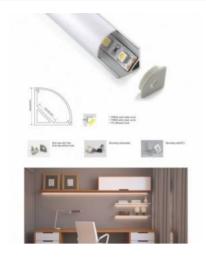

## Aluminum profile for LED strip surface 16x16mm for corner

## Ref. BPERF16X16

Aluminum profile for LED strip extruded 16x16mm. The installation of a strip in this type of profile with 45° orientation is ideal for corners of ceilings, shelves...It is also widely used in the bottom of the kitchen countertops, directing the light downward or downward depending on what you are looking for. In this way we avoid sending the light to the walls, gaining in lighting for the room.AVAILABLE IN 1 METER OR 2 METER BARS.- Does not include accessories or diffuser -