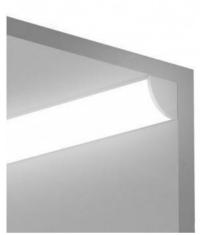

## Aluminum profile for LED strip surface 16x16mm for corner

## Ref. BPERF16X16

Aluminum profile for LED strip extruded 16x16mm. The installation of a strip in this type of profile with 45° orientation is ideal for corners of ceilings, shelves...It is also widely used in the bottom of the kitchen countertops, directing the light downward or downward depending on what you are looking for. In this way we avoid sending the light to the walls, gaining in lighting for the room.AVAILABLE IN 1 METER OR 2 METER BARS.- Does not include accessories or diffuser -