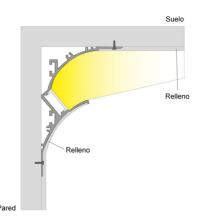

## Ref. BPERFALP194

The 2m long aluminum profile for surfaces, is a very useful wall washer for our LED strips, if we intend to illuminate and highlight the ceiling of our homes. These look great for example in museums and art galleries, but also serve perfectly to illuminate our room and generate a minimalist and modern space. It can also be used as a decorative element or indirect lighting on empty walls.- Plugs and LED not included -