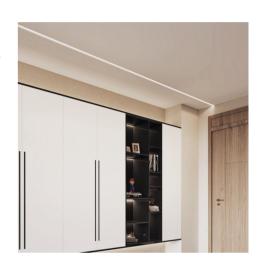

## Ref. BPERFALP194

The 2m long aluminum profile for surfaces, is a very useful wall washer for our LED strips, if we intend to illuminate and highlight the ceiling of our homes. These look great for example in museums and art galleries, but also serve perfectly to illuminate our room and generate a minimalist and modern space. It can also be used as a decorative element or indirect lighting on empty walls.- Plugs and LED not included -