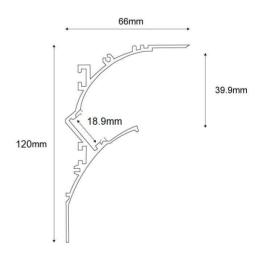

## Aluminum profile for LED strip wall washer 66x120mm (2m)

## Datos del producto

| Dimensions (mm) Lxlxh | 66x120mm                              |
|-----------------------|---------------------------------------|
| Material              | Aluminium                             |
| Use Outdoor           | No                                    |
| IP                    | IP20                                  |
| Warranty              | According to legal guarantee: 2 years |
| Mounting              | Integration                           |