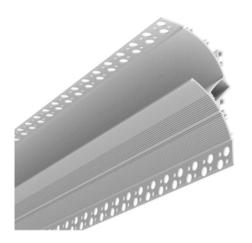

## Aluminum profile for LED strip wall washer 66x120mm (2m)

## Ref. BPERFALP194

The 2m long aluminum profile for surfaces, is a very useful wall washer for our LED strips, if we intend to illuminate and highlight the ceiling of our homes. These look great for example in museums and art galleries, but also serve perfectly to illuminate our room and generate a minimalist and modern space. It can also be used as a decorative element or indirect lighting on empty walls.- Plugs and LED not included -