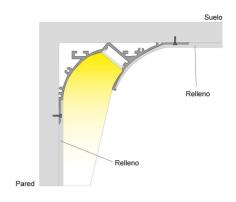

## Ref. BPERFALP194

The 2m long aluminum profile for surfaces, is a very useful wall washer for our LED strips, if we intend to illuminate and highlight the ceiling of our homes. These look great for example in museums and art galleries, but also serve perfectly to illuminate our room and generate a minimalist and modern space. It can also be used as a decorative element or indirect lighting on empty walls.- Plugs and LED not included -