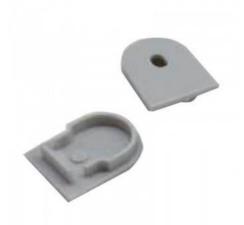

## Ref. BTP20X27

Extruded aluminumprofile side covers for hanging or surface 20x27mm. You can choose between:- COVER WITH HOLE: It is installed at the beginning of the profile. It has a hole through which to pass the installation wiring.- COVER WITHOUT HOLE: It is placed at the end of the profile when you finish the installation. This way everything is closed and you protect the strip.