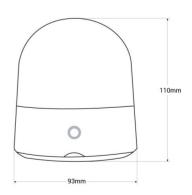

## Datos del producto

| Hue                   | RGB                                   |
|-----------------------|---------------------------------------|
| Lumens (Lm)           | 240                                   |
| Power (W)             | 3                                     |
| Dimensions (mm) Lxlxh | ø93x110mm                             |
| Material              | ABS                                   |
| Use Outdoor           | Yes                                   |
| IP                    | IP44                                  |
| Certificates          | CE, ROHS                              |
| Warranty              | According to legal guarantee: 2 years |