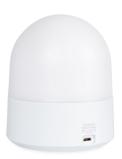

## Ref. MU1003

Wireless LED portable lamp, modern and versatile, for indoor and outdoor use. Thanks to its RGB system, it offers 8 fixed color options and a multicolor pattern to create the perfect atmosphere for every occasion. It allows to regulate the light intensity. Being tactile, its operation is very simple, and in addition, it is easily charged by USB. It adapts to a wide variety of uses: as a night light for babies, as a lamp for camping, outdoor dining, travel, bedside tables, etc.