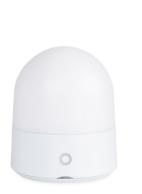

## Portable LED RGB "Compi" lamp - Tactile - 3W - IP44

## Ref. MU1003

Wireless LED portable lamp, modern and versatile, for indoor and outdoor use. Thanks to its RGB system, it offers 8 fixed color options and a multicolor pattern to create the perfect atmosphere for every occasion. It allows to regulate the light intensity. Being tactile, its operation is very simple, and in addition, it is easily charged by USB. It adapts to a wide variety of uses: as a night light for babies, as a lamp for camping, outdoor dining, travel, bedside tables, etc.