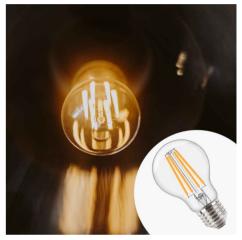

## Ref. 34714400

PHILIPS E27 LED filament bulbswith a transparent design, emulates the old incandescent bulbs with classic filaments. Perfect for creating retro style environments. They get that effect thanks to its LED filaments and transparent glass, with 10.5W consumption. Warm white shade, 2700°K. Designed to replace incandescent bulbs with an equivalence of 100W, non-dimmable. Luminous intensity of 1521 lumens. High luminous efficiency, 144lm/W. Optimum color rendering CRI 80.