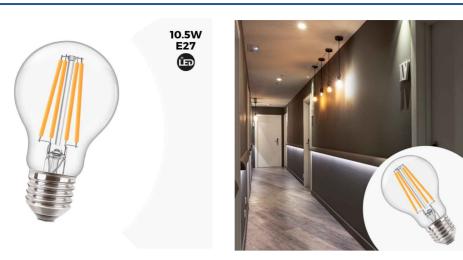

CorePro LEDBulbND10.5-100W E27A60 827CLG LED Filament Bulb CorePro LED BulbND10.5-100W E27A60 827CLG

## Ref. 34714400

PHILIPS E27 LED filament bulbswith a transparent design, emulates the old incandescent bulbs with classic filaments. Perfect for creating retro style environments. They get that effect thanks to its LED filaments and transparent glass, with 10.5W consumption. Warm white shade, 2700°K. Designed to replace incandescent bulbs with an equivalence of 100W, non-dimmable. Luminous intensity of 1521 lumens. High luminous efficiency, 144lm/W. Optimum color rendering CRI 80.