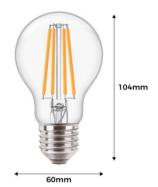

## Ref. 34714400

PHILIPS E27 LED filament bulbswith a transparent design, emulates the old incandescent bulbs with classic filaments. Perfect for creating retro style environments. They get that effect thanks to its LED filaments and transparent glass, with 10.5W consumption. Warm white shade, 2700°K. Designed to replace incandescent bulbs with an equivalence of 100W, non-dimmable. Luminous intensity of 1521 lumens. High luminous efficiency, 144lm/W. Optimum color rendering CRI 80.

## Datos del producto

| Hue                 | Warm white     |
|---------------------|----------------|
| Kelvin (K)          | 2700           |
| Lumens (Lm)         | 1521 lm        |
| Efficiency (Lm/w)   | 144.00 lm/W    |
| CRI                 | 80-85          |
| Nominal Voltage (V) | 220 - 240 V/AC |
| Frequency (Hz)      | 50 - 60        |
| Socket              | E27            |
| Lifetime (h)        | 15000          |