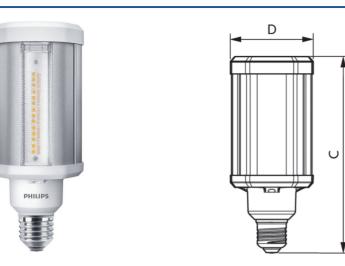

## Ref. 63820700

E27 LED bulb replaces high intensity discharge (HID) lamps. This E27 LED bulb offers the advantage of energy efficiency and long service life of more than 50,000hr. IP65 protection for dust and water. Size and light distribution suitable for direct replacement. Ideal for urban street lighting, parking lots, squares, public areas and public roads such as streets and highways. Opening angle of 360°, with a high luminous intensity of 3800 lumens and a power of 28W. Color temperature 4000°K with reference 63820700. Power factor 0.95. Energy efficiency label A++.Delivery in 15 days220-240 V3000°K;4000K3800lm; 4000lm360°