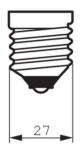

## Ref. 63820700

E27 LED bulb replaces high intensity discharge (HID) lamps. This E27 LED bulb offers the advantage of energy efficiency and long service life of more than 50,000hr. IP65 protection for dust and water. Size and light distribution suitable for direct replacement. Ideal for urban street lighting, parking lots, squares, public areas and public roads such as streets and highways. Opening angle of 360°, with a high luminous intensity of 3800 lumens and a power of 28W. Color temperature 4000°K with reference 63820700. Power factor 0.95. Energy efficiency label A++.Delivery in 15 days220-240 V3000°K;4000K3800lm; 4000lm360°